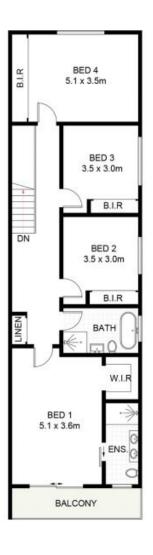

#### Features include:

- Five spacious bedrooms with built-in wardrobes, providing ample accommodation for the entire family.
- Master bedroom features an en-suite bathroom, walk-in wardrobe & a private balcony for relaxation.
- Multiple living areas, creating a welcoming ambiance for family gatherings & entertaining guests.
- Luxury kitchen adorned with sleek stainless-steel appliances, gas cooking, exquisite stone benchtops & custom cabinetry featuring gold gilded accents.
- Two sleek modern bathrooms tiled from floor to ceiling + contemporary internal laundry, offering convenience.

### **Peter Gribilas**

0434 016 127

**GROUND LEVEL** 

FIRST LEVEL

# 1 Clyde Street, Guildford

Scale in metres. Indicative only. Dimensions are approximate. All information contained herein is gathered from sourci s we believe to be reliable. However, we cannot guarantee its accuracy and interested persons should rely on their ow 1 2 quiries. Some images may contain digital furniture.