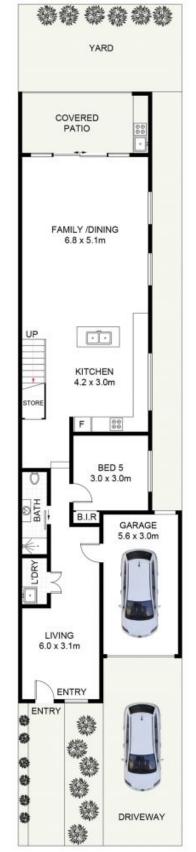

#### Features include:

- Five spacious bedrooms with built-in wardrobes, providing ample accommodation for the entire family.
- Master bedroom features an en-suite bathroom, walk-in wardrobe & a private balcony for relaxation.
- Multiple living areas, creating a welcoming ambiance for family gatherings & entertaining guests.
- Luxury kitchen adorned with sleek stainless-steel appliances, gas cooking, exquisite stone benchtops & custom cabinetry featuring gold gilded accents.
- Two sleek modern bathrooms tiled from floor to ceiling + contemporary internal laundry, offering convenience.

### **Peter Gribilas**

0434 016 127

**GROUND LEVEL** 

FIRST LEVEL

# 1 Clyde Street, Guildford

Scale in metres. Indicative only. Dimensions are approximate. All information contained herein is gathered from sourci s we believe to be reliable. However, we cannot guarantee its accuracy and interested persons should rely on their ow 1 2 quiries. Some images may contain digital furniture.