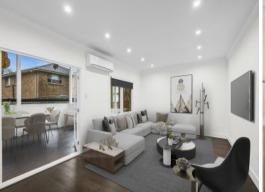

## Features include:

- Three spacious bedrooms, each equipped with built-in wardrobes, main bedroom & second bedroom with brand new sheer curtains.
- Combined lounge and dining areas provide a versatile space for relaxation & entertaining with air conditioning for extra comfort.