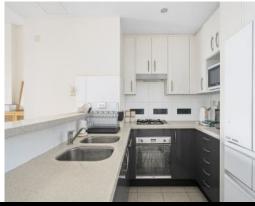

## Features include:

- 2 generously sized bedrooms with built in wardrobes, master bedroom with ensuite is on ground level
- Open plan living & dining area with ducted air conditioning throughout
- Well equipped kitchen with breakfast bar, stainless steel appliances & gas cooking
- Main bathroom tiled from floor to ceiling + internal laundry for your convenience
- North facing covered balcony overlooking the stunning complex gardens
- Building facilities include swimming pool & fully functioning gym
- Basement parking to secure car space & lock up storage