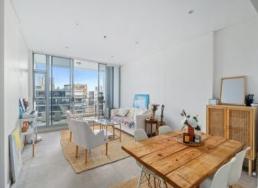

## Features include:

- 2 generously sized bedrooms with built in wardrobes, master bedroom with ensuite is on ground level
- Open plan living & dining area with ducted air conditioning throughout
- Well equipped kitchen with breakfast bar, stainless steel appliances & gas cooking
- Main bathroom tiled from floor to ceiling + internal laundry for your convenience
- North facing covered balcony overlooking the stunning complex gardens
- Building facilities include swimming pool & fully functioning gym
- Basement parking to secure car space & lock up storage