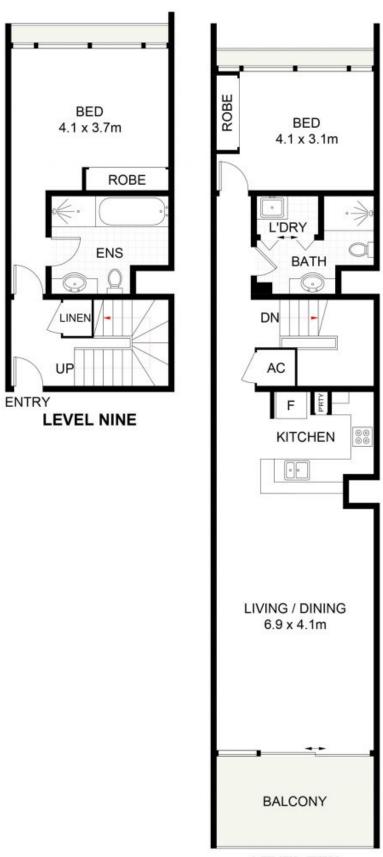

## Features include:

- 2 generously sized bedrooms with built in wardrobes, master bedroom with ensuite is on ground level
- Open plan living & dining area with ducted air conditioning throughout
- Well equipped kitchen with breakfast bar, stainless steel appliances & gas cooking
- Main bathroom tiled from floor to ceiling + internal laundry for your convenience
- North facing covered balcony overlooking the stunning complex gardens
- Building facilities include swimming pool & fully functioning gym
- Basement parking to secure car space & lock up storage

## **Peter Gribilas**

0434 016 127

940/2-4 Lachlan Street, Waterloo

Scale in metres. Indicative only. Dimensions are approximate. All information contained herein is gathered from sources we believe to be reliable. However, we cannot guarantee its accuracy and interested persons should rely on their own a quiries. Some images may contain digital furniture.