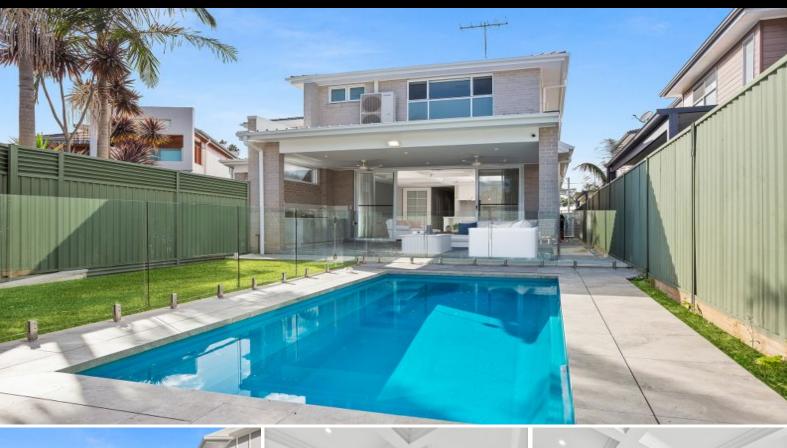

## **Brand New Hamptons Inspired Oasis!**

## Features include:

- Master bedroom with a huge walk-in wardrobe and a luxurious ensuite for indulgent relaxation
- Four additional generously sized bedrooms, all with built-in wardrobes, one featuring an ensuite and balcony
- Separate lounge and dining areas abundant with natural light throughout
- Bonus features include: double brick, high ceilings, sheer curtains in bedrooms, huge under stair storage, intercom, security alarm and ducted air-conditioning
- Elegant kitchen with stone benches, gas cooking, "BOSCHE" stainless-steel appliances and a butler's pantry for our culinary enthusiasts
- Single automatic lock up garage with internal access for your convenience
- Entertainer's delight with an undercover BBQ area with a sparking in ground swimming poo