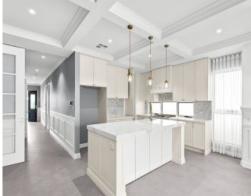

## **Brand New Hamptons Inspired Oasis!**

## Features include:

- Master bedroom with a huge walk-in wardrobe and a luxurious ensuite for indulgent relaxation
- Four additional generously sized bedrooms, all with built-in wardrobes, one featuring an ensuite and balcony
- Separate lounge and dining areas abundant with natural light throughout
- Bonus features include: double brick, high ceilings, sheer curtains in bedrooms, huge under stair storage, intercom, security alarm and ducted air-conditioning
- Elegant kitchen with stone benches, gas cooking, "BOSCHE" stainless-steel appliances and a butler's pantry for our culinary enthusiasts
- Single automatic lock up garage with internal access for your convenience
- Entertainer's delight with an undercover BBQ area with a sparking in ground swimming poo