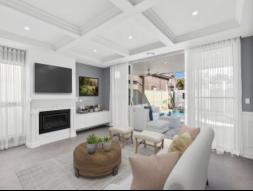

## **Brand New Hamptons Inspired Oasis!**

## Features include:

- Master bedroom with a huge walk-in wardrobe and a luxurious ensuite for indulgent relaxation
- Four additional generously sized bedrooms, all with built-in wardrobes, one featuring an ensuite and balcony
- Separate lounge and dining areas abundant with natural light throughout
- Bonus features include: double brick, high ceilings, sheer curtains in bedrooms, huge under stair storage, intercom, security alarm and ducted air-conditioning
- Elegant kitchen with stone benches, gas cooking, "BOSCHE" stainless-steel appliances and a butler's pantry for our culinary enthusiasts
- Single automatic lock up garage with internal access for your convenience
- Entertainer's delight with an undercover BBQ area with a sparking in ground swimming poo