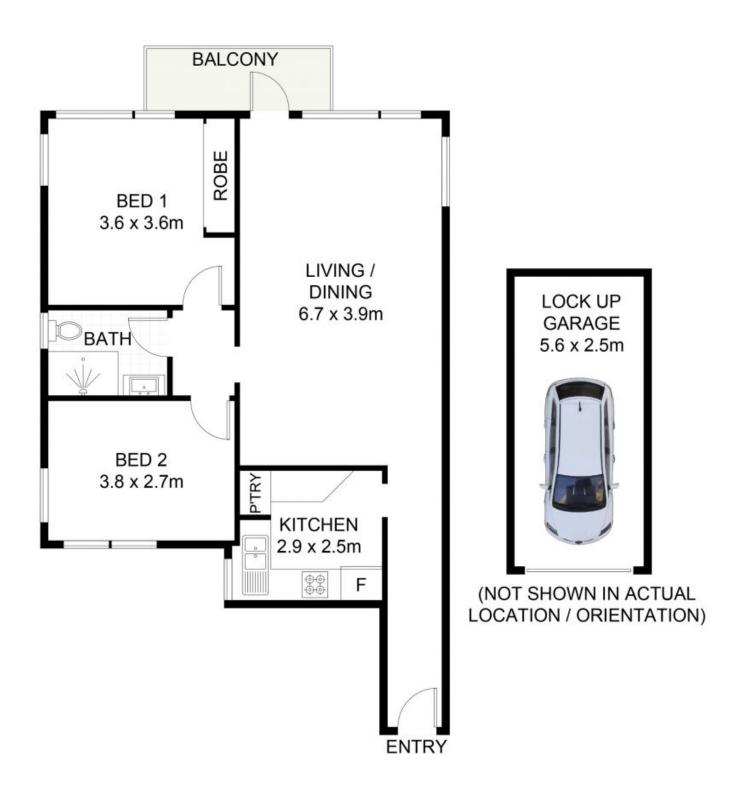

#### Features include:

- Two comfortable bedrooms, main fitted with built-in wardrobe
- Combined living and dining opened to a balcony with water views
- Original kitchen with near new quality appliances and loads of storage
- Original well maintained full bathroom + laundry fittings for convenience
- Secure single lock-up garage with additional side street parking
- Located directly across the Leisure Centre + nearby buses to Miranda & Rockdale Plaza