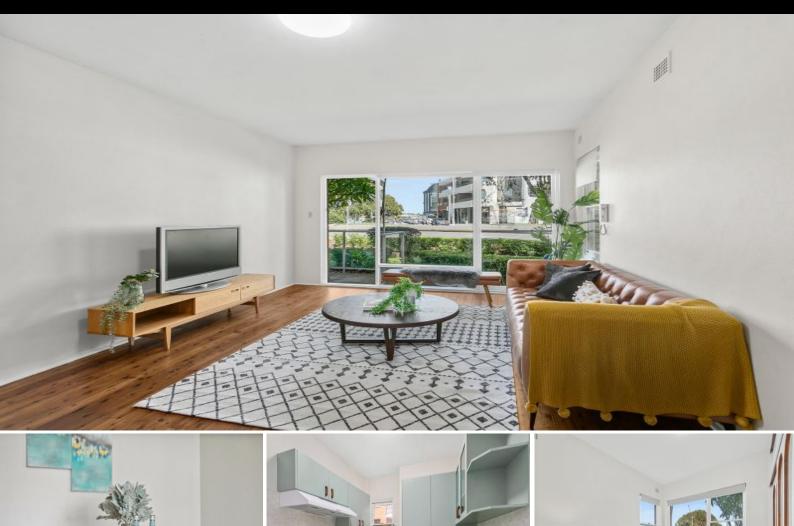

# Charming 2 Bedroom Apartment with Water Views

#### Features include:

- Two comfortable bedrooms, main fitted with built-in wardrobe
- Combined living and dining opened to a balcony with water views
- Original kitchen with near new quality appliances and loads of storage
- Original well maintained full bathroom + laundry fittings for convenience
- Secure single lock-up garage with additional side street parking
- Located directly across the Leisure Centre + nearby buses to Miranda & Rockdale Plaza