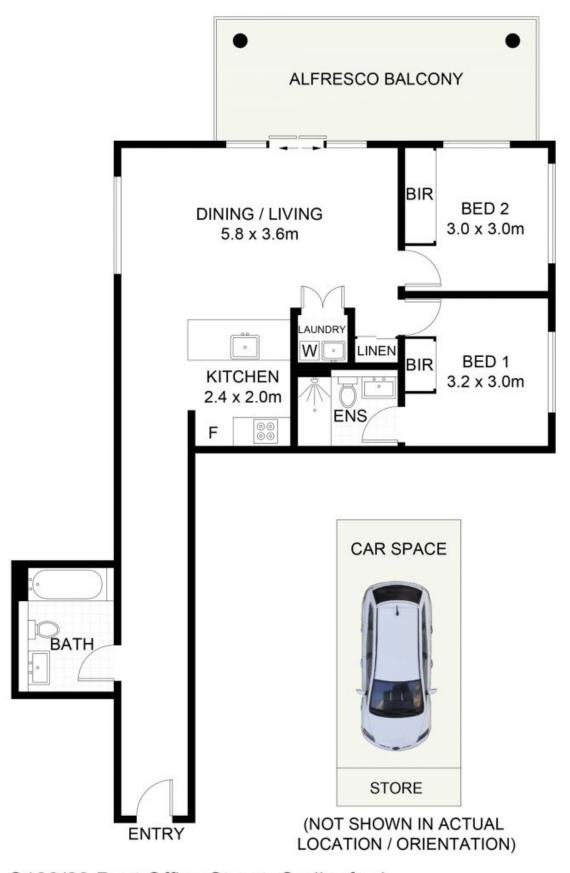

# C103/23 Post Office Street Carlingford, NSW

## Convenient 2 Bedroom Apartment

This 2-bedroom apartment is in the heart of Carlingford, surrounded by all local amenities and offering the combination of modern/tranquil lifestyle. Boasting 2 spacious bedrooms, both with built in wardrobes, combined living/dining flowing out to direct access to a sundrenched entertainer's balcony. Just a stone throws away from Carlingford Village, local schools, parks and Carlingford Train Station.

#### Features include:

- 2 spacious bedrooms both with built in wardrobes, ensuite to the main
- Combined living and dining with timber floorboards & split system air conditioning
- Modern kitchen with gas cooking, stainless steel appliances and breakfast

# C103/23 Post Office Street, Carlingford

Scale in metres, Indicative only. Dimensions are approximate. All information contained herein is gathered from sources we believe to be reliable. However, we cannot guarantee its accuracy and interested persons should rely on their own a quiries. Some images may contain digital furniture.