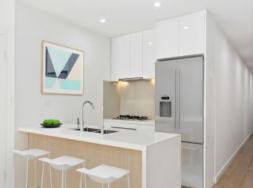

#### Features include:

- 2 spacious bedrooms both with built in wardrobes, ensuite to the main
- Combined living and dining with timber floorboards & split system air conditioning
- Modern kitchen with gas cooking, stainless steel appliances and breakfast

bar