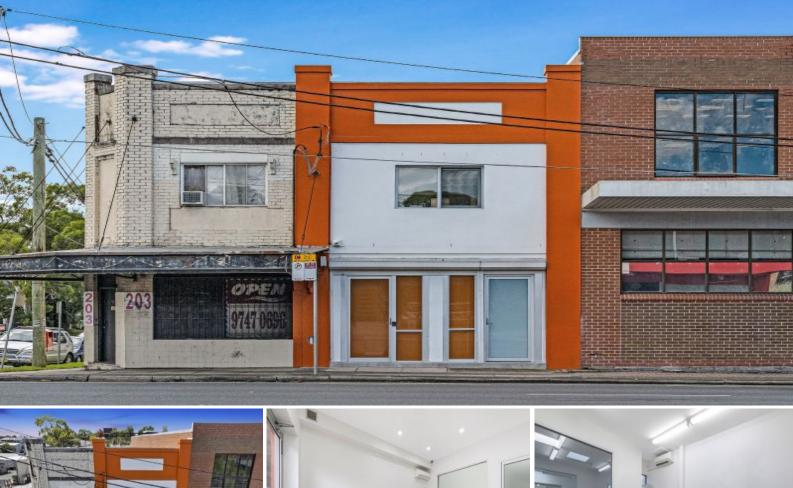

## 201 Parramatta Road Five Dock, NSW

## FULLY RENOVATED DOUBLE STOREY OFFICE SPACE

Set in a ultra convenient location with full exposure and easy access to Burwood, Strathfield, Sydney CBD, City-West link, and M4 Motorway. Its expanded over 2 levels of office/retail and part of The Kings Bay precinct, this is an opportunity not to be passed up!

Features include:

- Total 196 sqm approx. included office partitioning, large reception area, kitchen with eating area and 2 toilets

- First floor is 35 sqm, included 2 rooms with bathroom and toilet facilities.
- Full brick construction inside/out
- Near new communal gourmet kitchen with quality inclusions
- Air-conditioned throughout the whole building