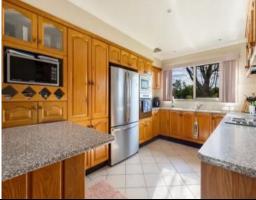

## Features include:

- Three good-sized bedrooms, all equipped with built-in wardrobes
- Large family kitchen featuring modern stainless steel appliances
- Separate lounge and dining areas with the added comfort of split system air conditioning