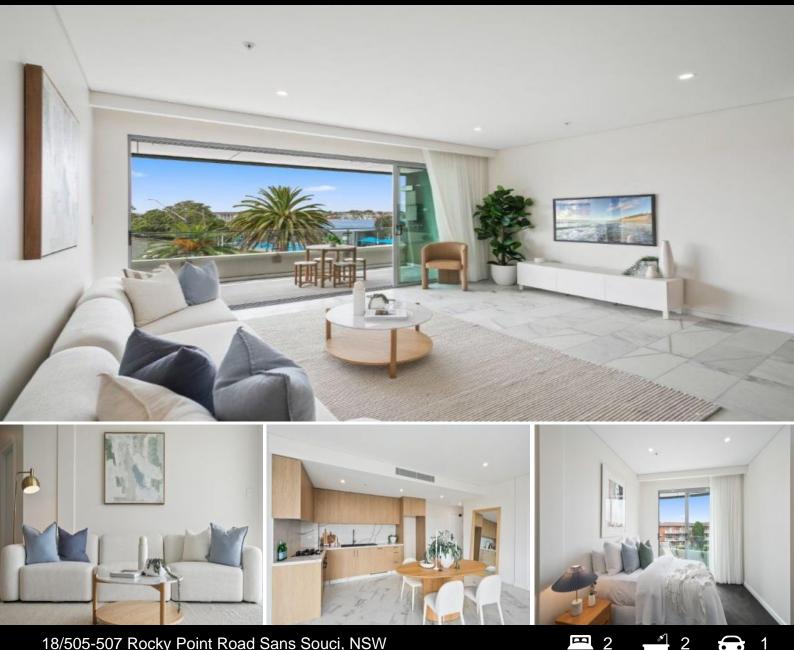

## 18/505-507 Rocky Point Road Sans Souci, NSW

Exquisite Waterfront Living: Luxurious 2-Bedroom Apartment

Immerse yourself in a world of serenity and sophistication at 'SOLE' this stunning 2-bedroom apartment, boasting unobstructed water views in the heart of Sans Souci. Set in the pinnacle of luxury living, where meticulous design harmonizes with unparalleled convenience. This residence is perfectly situated, just moments away from prestigious beaches, schools, cafes, village shops, public transport at your doorstep, and Sydney Airport.

Features Include:

- Newly built boutique complex in a sought-after waterside location
- 2 spacious bedrooms with built-in wardrobes; master with walk-in wardrobe & ensuite

**Peter Gribilas** 0434 016 127

18/505-507 Rocky Point Road Sans Souci, NSW