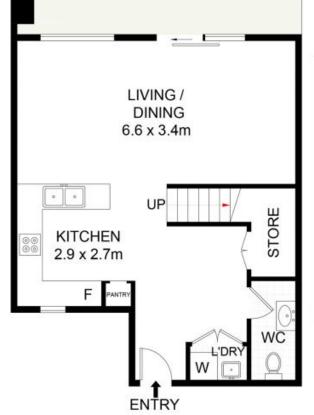

## Features include:

- 2 generously sized bedrooms, main with walk in wardrobe & ensuite
- North facing combined living & dining + bonus study/home office
- Gourmet chef's kitchen with stone benchtops, cooking island & gas cooking
- Stunning main bathroom with additional powder room from internal laundry access
- Secure basement car park with bonus storage cage + ample off-street parking
- Entertainers' courtyard with undercover area ? ideal for entertaining this summer!

## **Peter Gribilas**

0434 016 127

TERRACE (NOT SHOWN IN ACTUAL LOCATION / ORIENTATION)

**GROUND FLOOR** 

FIRST FLOOR

2/35 Campbell Street, Sans Souci

Scale in metres. Indicative only. Dimensions are approximate. All information contained herein is gathered from sources we believe to be reliable. However, we cannot guarantee its accuracy and interested persons should rely on their own a quiries. Some images may contain digital furniture.