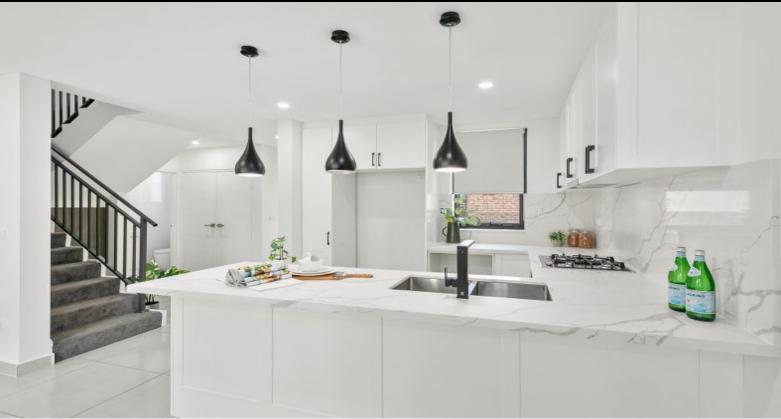

## Features include:

- 2 generously sized bedrooms, main with walk in wardrobe & ensuite
- North facing combined living & dining + bonus study/home office
- Gourmet chef's kitchen with stone benchtops, cooking island & gas cooking
- Stunning main bathroom with additional powder room from internal laundry access
- Secure basement car park with bonus storage cage + ample off-street parking
- Entertainers' courtyard with undercover area ? ideal for entertaining this summer!