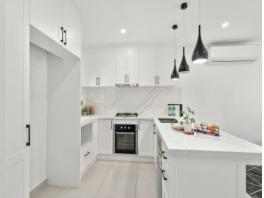

## Features include:

- 2 generously sized bedrooms, main with walk in wardrobe & ensuite
- North facing combined living & dining + bonus study/home office
- Gourmet chef's kitchen with stone benchtops, cooking island & gas cooking
- Stunning main bathroom with additional powder room from internal laundry access
- Secure basement car park with bonus storage cage + ample off-street parking
- Entertainers' courtyard with undercover area ? ideal for entertaining this summer!