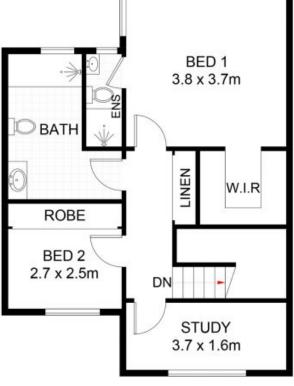

## Features include:

- 2 generously sized bedrooms, main with walk in wardrobe & ensuite
- North facing combined living & dining + bonus study/home office
- Gourmet chef's kitchen with stone benchtops, cooking island & gas cooking
- Stunning main bathroom with additional powder room from internal laundry access
- Secure basement car park with bonus storage cage + ample off-street parking
- Entertainers' courtyard with undercover area ? ideal for entertaining this summer!

## **Peter Gribilas**

0434 016 127

TERRACE (NOT SHOWN IN ACTUAL LOCATION / ORIENTATION)

**GROUND FLOOR** 

FIRST FLOOR

2/35 Campbell Street, Sans Souci

Scale in metres. Indicative only. Dimensions are approximate. All information contained herein is gathered from sources we believe to be reliable. However, we cannot guarantee its accuracy and interested persons should rely on their own a quiries. Some images may contain digital furniture.