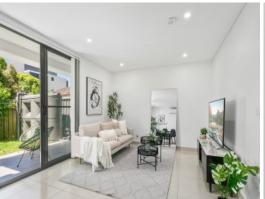

## Features include:

- 2 generously sized bedrooms, main with walk in wardrobe & ensuite
- North facing combined living & dining + bonus study/home office
- Gourmet chef's kitchen with stone benchtops, cooking island & gas cooking
- Stunning main bathroom with additional powder room from internal laundry access
- Secure basement car park with bonus storage cage + ample off-street parking
- Entertainers' courtyard with undercover area ? ideal for entertaining this summer!