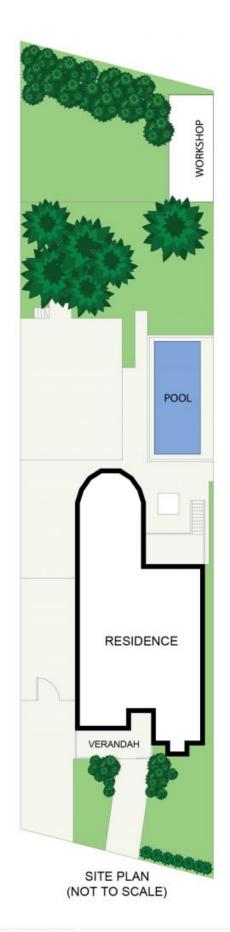

## Features include:

- Three-bedroom layout offering high ceilings & abundant natural light
- Impressive open plan living/dining capturing an elevated outlook
- Spacious kitchen with gas cooking & ample storage
- Bathroom complete with separate bath/shower, additional toilet downstairs
- Expansive outdoor area with swimming pool & direct access to Gardiner Park
- Set on approximately 929sqm of land with a 15.24m frontage with a sun-drenched northerly aspect  $\,$
- Secure parking with multiple driveway car spaces for your convenience

## 30 Atkinson Street, Arncliffe

Scale in metres, Indicative only, Dimensions are approximate. All information contained herein is gathered from source is we believe to be reliable. However, we cannot guarantee its accuracy and interested persons should rely on their or nquiries. Some images may contain digital furniture.