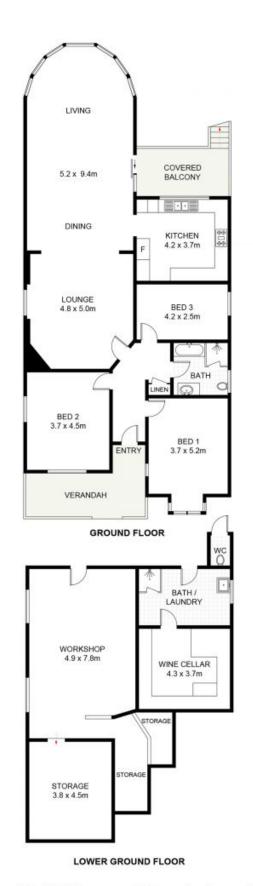

## Features include:

- Three-bedroom layout offering high ceilings & abundant natural light
- Impressive open plan living/dining capturing an elevated outlook
- Spacious kitchen with gas cooking & ample storage
- Bathroom complete with separate bath/shower, additional toilet downstairs
- Expansive outdoor area with swimming pool & direct access to Gardiner Park
- Set on approximately 929sqm of land with a 15.24m frontage with a sun-drenched northerly aspect  $\,$
- Secure parking with multiple driveway car spaces for your convenience

## 30 Atkinson Street, Arncliffe

Scale in metres, Indicative only, Dimensions are approximate. All information contained herein is gathered from source is we believe to be reliable. However, we cannot guarantee its accuracy and interested persons should rely on their or nquiries. Some images may contain digital furniture.