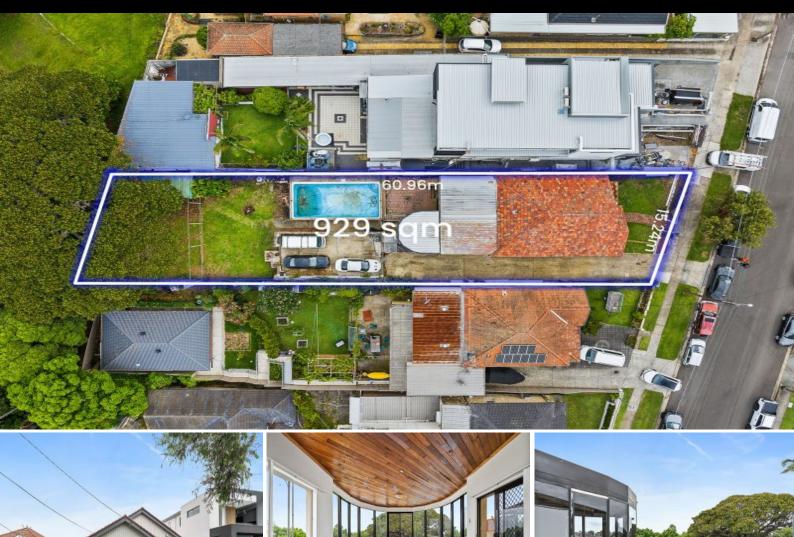

30 Atkinson Street Arncliffe, NSW

## Features include:

- Three-bedroom layout offering high ceilings & abundant natural light
- Impressive open plan living/dining capturing an elevated outlook
- Spacious kitchen with gas cooking & ample storage
- Bathroom complete with separate bath/shower, additional toilet downstairs
- Expansive outdoor area with swimming pool & direct access to Gardiner Park
- Set on approximately 929sqm of land with a 15.24m frontage with a sun-drenched northerly aspect  $\,$
- Secure parking with multiple driveway car spaces for your convenience