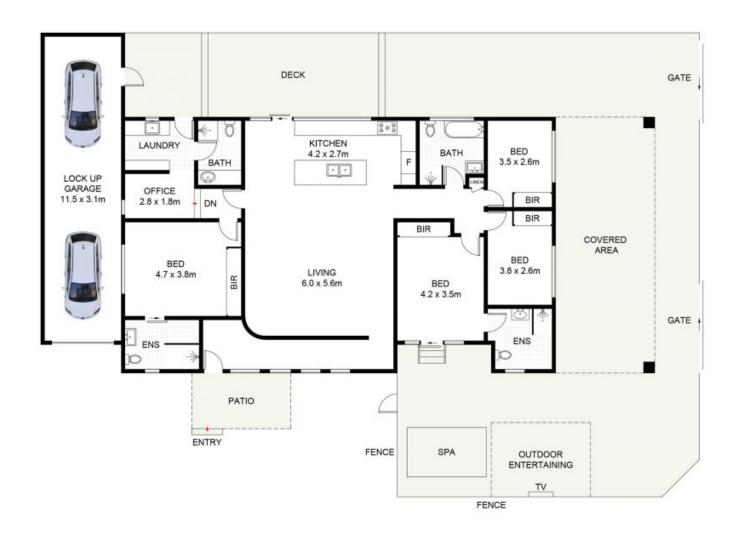

## Key Features:

- ? Two Grand Master Bedrooms: Indulge in luxury with two expansive master bedrooms, each featuring exquisite grand ensuite bathrooms. All four bedrooms are equipped with built-in robes for added convenience.
- ? Spacious Oasis Spa: Unwind in style with a generously sized Oasis Spa, creating a perfect retreat for relaxation.
- ? Proximity to Prominent Shopping Centres and Schools: Just minutes away from the boat ramp, Southgate Shopping Centre, Westfield Miranda, and local schools, ensuring accessibility

**Kristian Contos** 

**Peter Gribilas** 

0421 552 155

0434 016 127

254 Belgrave Esplanade, Sylvania Waters

Approximate Gross Internal Area = 206.9 sq m (Including Garage)

Scale in metres. Indicative only. Dimensions are approximate. All information contained herein is gathered from source we believe to be reliable. However, we cannot guarantee its accuracy and interested persons should rely on their ow 1 8 inquiries. Some images may contain digital furniture.