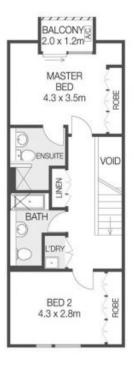

## Two Bedroom Apartment + Large Study

This dual level apartment in central Rosebery delivers a real sense of quality living with its over-sized floorplan, two balconies and exceptional design with its north facing aspect. Enjoy the locality of having eateries, local amenities, Woolworths, and public transport all at your doorstep! Make this one a must to see.

## Features include:

- Dual level design, the north facing interiors radiate with natural light
- Two spacious bedrooms both with large built in wardrobes, master with an ensuite & private balcony
- Stunning kitchen with stone benchtops, gas cooking & breakfast bar
- Open plan living and dining, with air-conditioning throughout + private study room