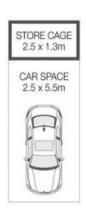

## Features include:

- Dual level design, the north facing interiors radiate with natural light
- Two spacious bedrooms both with large built in wardrobes, master with an ensuite & private balcony
- Stunning kitchen with stone benchtops, gas cooking & breakfast bar
- Open plan living and dining, with air-conditioning throughout + private study room