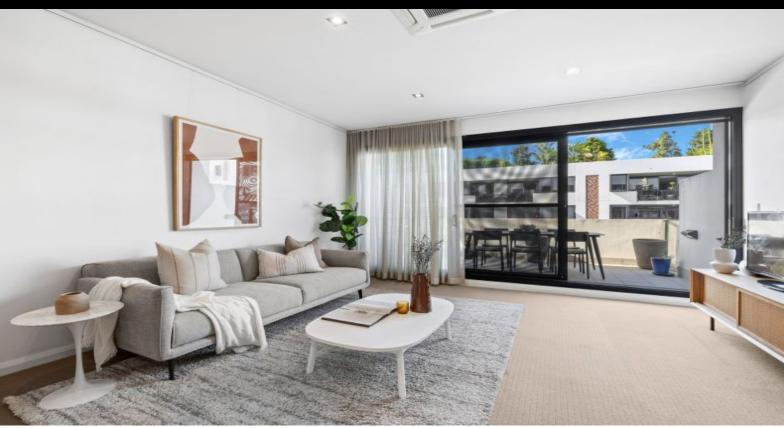

## Two Bedroom Apartment + Large Study

This dual level apartment in central Rosebery delivers a real sense of quality living with its over-sized floorplan, two balconies and exceptional design with its north facing aspect. Enjoy the locality of having eateries, local amenities, Woolworths, and public transport all at your doorstep! Make this one a must to see.

## Features include:

- Dual level design, the north facing interiors radiate with natural light
- Two spacious bedrooms both with large built in wardrobes, master with an ensuite & private balcony
- Stunning kitchen with stone benchtops, gas cooking & breakfast bar
- Open plan living and dining, with air-conditioning throughout + private study room