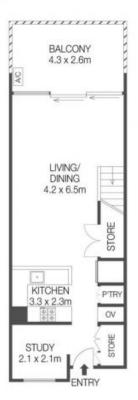

## Two Bedroom Apartment + Large Study

This dual level apartment in central Rosebery delivers a real sense of quality living with its over-sized floorplan, two balconies and exceptional design with its north facing aspect. Enjoy the locality of having eateries, local amenities, Woolworths, and public transport all at your doorstep! Make this one a must to see.

## Features include:

- Dual level design, the north facing interiors radiate with natural light
- Two spacious bedrooms both with large built in wardrobes, master with an ensuite & private balcony
- Stunning kitchen with stone benchtops, gas cooking & breakfast bar
- Open plan living and dining, with air-conditioning throughout + private study room