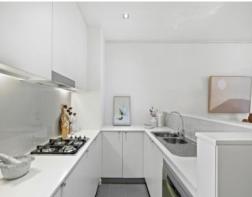

## Features include:

- Dual level design, the north facing interiors radiate with natural light
- Two spacious bedrooms both with large built in wardrobes, master with an ensuite & private balcony
- Stunning kitchen with stone benchtops, gas cooking & breakfast bar
- Open plan living and dining, with air-conditioning throughout + private study room