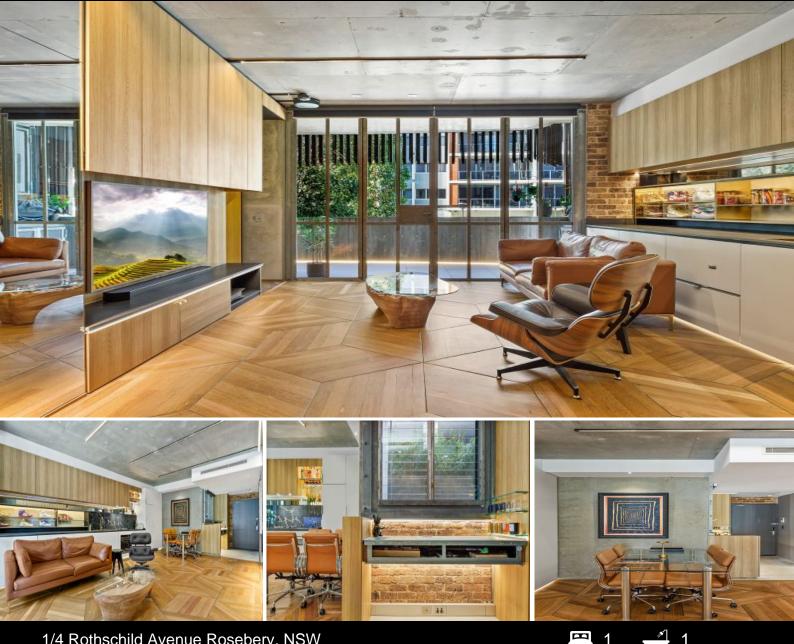

## 1/4 Rothschild Avenue Rosebery, NSW

## FULLY FURNIHSED LUXE ONE BEDROOM **BATCHPAD!**

Truly in a league of its own, this one-bedroom penthouse style apartment boasts designer interiors, a seamless generously sized floorplan with loads of unique features to enjoy. Enjoy the convenience of being moments from central Rosebery, moments from Green Square, local shops, restaurants, cafes, public transport, Sydney Airport & Sydney CBD.

Features include:

- Stunning main bedroom featuring a pine floating bed with LED lights
- Open plan lounge and dining with a Samsung TV and PlayStation 5
- Ultra-modern bathroom with internal laundry for extra convenience

- Flawless kitchen with integrated appliances and home bar for entertaining

- Bonus features include; study nook upon entry, iPad control throughout the whole unit, d

**Margaret Chan** 0421 211 138

**Peter Gribilas** 0434 016 127