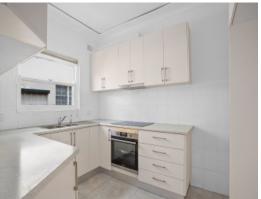

## Features include:

- 3 generously sized bedrooms, 2 with built-in wardrobes
- Separate lounge & dining areas flowing out to an entertainers yard
- Kitchen with stainless steel appliances, ample storage, and a convenient dishwasher
- Neat bathroom tiled from floor to ceiling + external laundry with additional toilet
- Entertainers yard with loads of room for the kids to run around & play
- Single lock up garage + loads of driveway parking for your convenience
- Minutes to all Bardwell Park & Earlwood local amenities including shops, schools & public transport