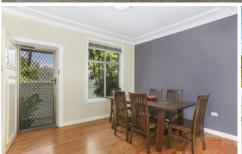

## Features include:

- Four large bedrooms, two with built-in robes
- Large lounge room & separate dining area with air-conditioning
- Neat kitchen with stainless steel appliances & dishwasher
- Modern bathroom with tiled from floor to ceiling + external toilet
- Huge garage with workbench space + internal laundry
- Massive entertainers' backyard with view of the Salt Pan