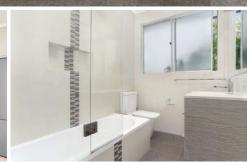

## Features include:

- Four large bedrooms, two with built-in robes
- Large lounge room & separate dining area with air-conditioning
- Neat kitchen with stainless steel appliances & dishwasher
- Modern bathroom with tiled from floor to ceiling + external toilet
- Huge garage with workbench space + internal laundry
- Massive entertainers' backyard with view of the Salt Pan