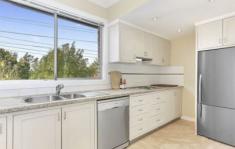

## Features include:

- Four large bedrooms, two with built-in robes
- Large lounge room & separate dining area with air-conditioning
- Neat kitchen with stainless steel appliances & dishwasher
- Modern bathroom with tiled from floor to ceiling + external toilet
- Huge garage with workbench space + internal laundry
- Massive entertainers' backyard with view of the Salt Pan