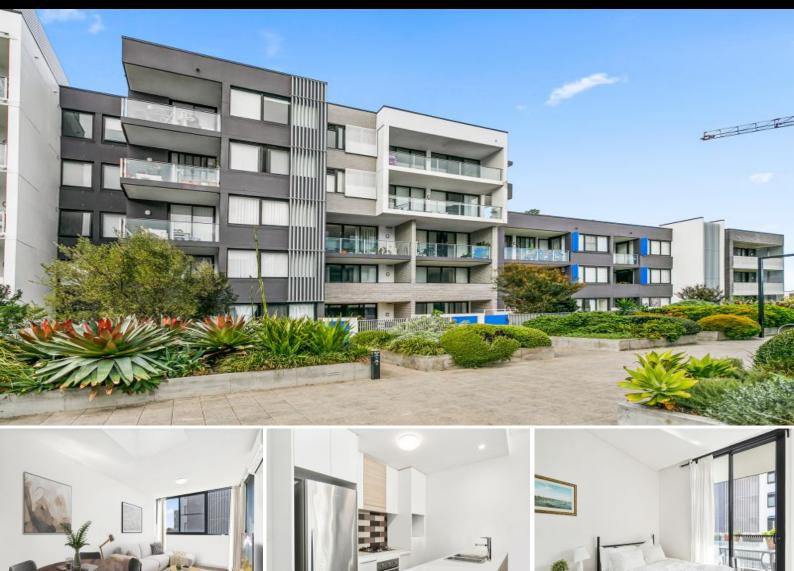

## 402/68 Charlotte Street Campsie, NSW

## Spacious 2 Bedroom Apartment in Clemton Park Village!

Ideally located, this open plan two-bedroom apartment is on top of Clemton Park shopping strip, restaurants, cafes, shops & schools. Situated securely on level 4, this apartment ideal for first home buyers or those seeking an easy-care lifestyle. Featuring two spacious bedrooms, open plan living/dining which flows to a huge entertainer's balcony ? make this one a must on your Christmas wish list!

Features include:

- 2 spacious bedrooms, master with ensuite and both with balcony access

- Open plan and light filled living/dining areas with air conditioning for convenience

- Neat kitchen featuring gas cooking and a brekkie bar for families on the go

- Clemton Park Village at your doorstep including Coles, cafes, restaurants & more ameniti

**Peter Gribilas** 0434 016 127

**–** 2

2

1

402/68 Charlotte Street, Campsie

Scale in metres. Indicative only. Dimensions are approximate. All information contained herein is gathered from sources we believe to be reliable. However, we cannot guarantee its accuracy and interested persons should rely on their own a juiries. Some images may contain digital furniture.

402/68 Charlotte Street

Campsie, NSW