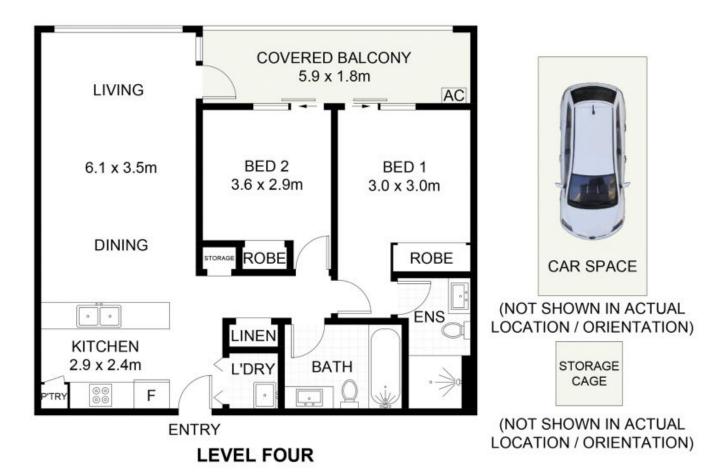

Features include:

- 2 spacious bedrooms, master with ensuite and both with balcony access

- Open plan and light filled living/dining areas with air conditioning for convenience

- Neat kitchen featuring gas cooking and a brekkie bar for families on the go

- Clemton Park Village at your doorstep including Coles, cafes, restaurants & more ameniti

**Peter Gribilas** 0434 016 127

**–** 2

2

1

402/68 Charlotte Street, Campsie

Scale in metres. Indicative only. Dimensions are approximate. All information contained herein is gathered from sources we believe to be reliable. However, we cannot guarantee its accuracy and interested persons should rely on their own a juiries. Some images may contain digital furniture.