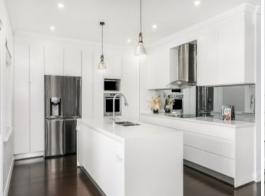

## Features Include:

- 3 generously sized bedrooms, all with built in wardrobes
- Stunning kitchen with quality appliances, stone bench tops, island bench and ample cupboard space
- Open plan living and dining flowing onto outdoor alfresco setting
- Stylish bathroom with separate shower and bath
- External laundry with 2nd toilet for your convenience
- Large entertaining timber deck alfresco leading onto private landscaped yard
- Within close proximity to local schools, eateries, parklands, Bexley North train station