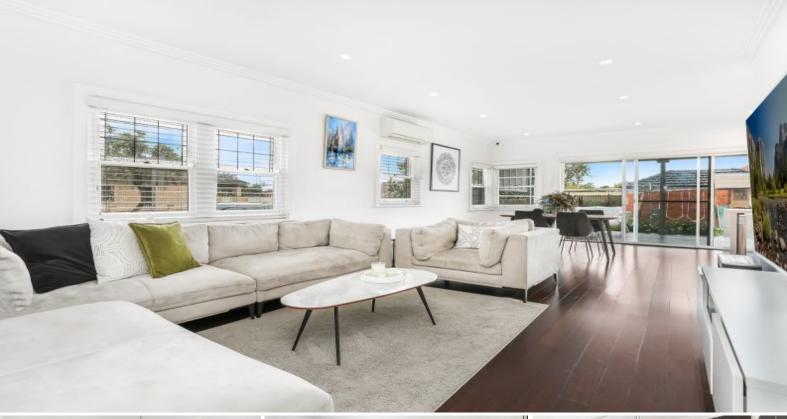

## Features Include:

- 3 generously sized bedrooms, all with built in wardrobes
- Stunning kitchen with quality appliances, stone bench tops, island bench and ample cupboard space
- Open plan living and dining flowing onto outdoor alfresco setting
- Stylish bathroom with separate shower and bath
- External laundry with 2nd toilet for your convenience
- Large entertaining timber deck alfresco leading onto private landscaped yard
- Within close proximity to local schools, eateries, parklands, Bexley North train station