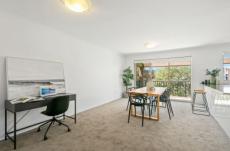

## Features include:

- 2 generously sized bedrooms both with built in wardrobes
- Open plan living & dining with neat carpet throughout
- Huge kitchen with stainless steel appliances & breakfast bar
- Neat bathroom tiled from floor to ceiling with bath & shower
- Internal laundry + separate additional toilet for your