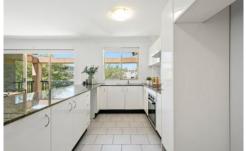

## Features include:

- 2 generously sized bedrooms both with built in wardrobes
- Open plan living & dining with neat carpet throughout
- Huge kitchen with stainless steel appliances & breakfast bar
- Neat bathroom tiled from floor to ceiling with bath & shower
- Internal laundry + separate additional toilet for your