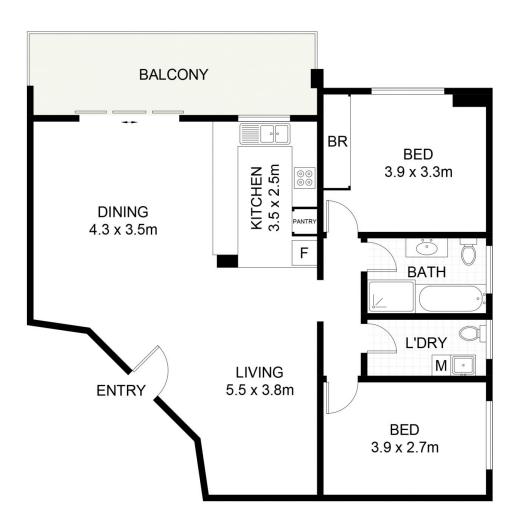

## 30/8-16 Aboukir Street Rockdale NSW

This spacious two-bedroom apartment is a short stroll to all of Rockdale's local amenities. Situated on the top floor of a well-maintained complex, buyers will enjoy the spacious bedrooms, open plan living/dining and entertainer's balcony ideal for entertaining this upcoming summer! Within just minutes to Rockdale Train Station, Bus Stations, Rockdale Plaza, schools, cafes and eateries and a short drive to Sydney Airport and Sydney CBD.

## Features include:

- 2 generously sized bedrooms both with built in wardrobes
- Open plan living & dining with neat carpet throughout
- Huge kitchen with stainless steel appliances & breakfast bar
- Neat bathroom tiled from floor to ceiling with bath & shower
- Internal laundry + separate additional toilet for your