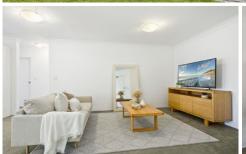

## Features include:

- 2 generously sized bedrooms both with built in wardrobes
- Open plan living & dining with neat carpet throughout
- Huge kitchen with stainless steel appliances & breakfast bar
- Neat bathroom tiled from floor to ceiling with bath & shower
- Internal laundry + separate additional toilet for your