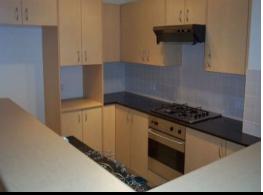

## Features Include:

- Floating floors throughout
- Spacious lounge and dining area
- Updated kitchen with stainless steel appliances
- Internal laundry with dryer
- Large bathroom PLUS ensuite off main (with tub)
- Ample storage space
- Built-in wardrobes in both bedrooms
- Spacious entertainer's balcony with Airport & District views