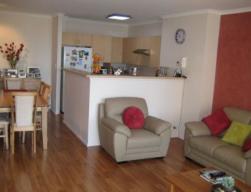

## Features Include:

- Floating floors throughout
- Spacious lounge and dining area
- Updated kitchen with stainless steel appliances
- Internal laundry with dryer
- Large bathroom PLUS ensuite off main (with tub)
- Ample storage space
- Built-in wardrobes in both bedrooms
- Spacious entertainer's balcony with Airport & District views