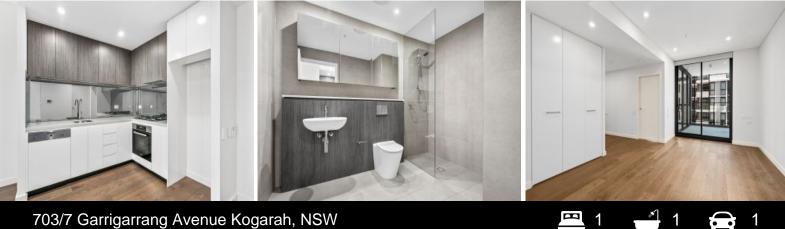

## Breathtaking One Bedroom Plus Study Apartment!!!

Located on level 7 in the highly sought after 'Ramsgate Park' complex is this near new One bedroom plus study apartment. Enjoy easy access to train and bus stations, local schools, beaches, cafes and eateries and a short drive to Sydney Airport and Sydney CBD.

Features include: Large bedroom with floor to ceiling Glass. Capturing views of Botany Bay whilst laying in bed. Study nook Spacious balcony, ideal space to relax and entertain Modern Holland blinds Modern gas kitchen with stainless steel appliances and stone benchtops Open-plan living area