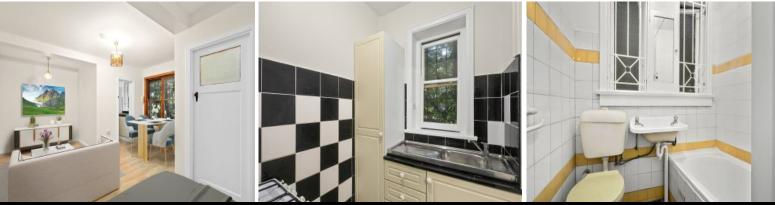

## Features include:

- ? Elegant art deco security building exudes classic character
- ? Near-new engineered floating floorboards throughout
- ? Separate kitchen with ample cupboard space
- ? Neat & tidy full bathroom