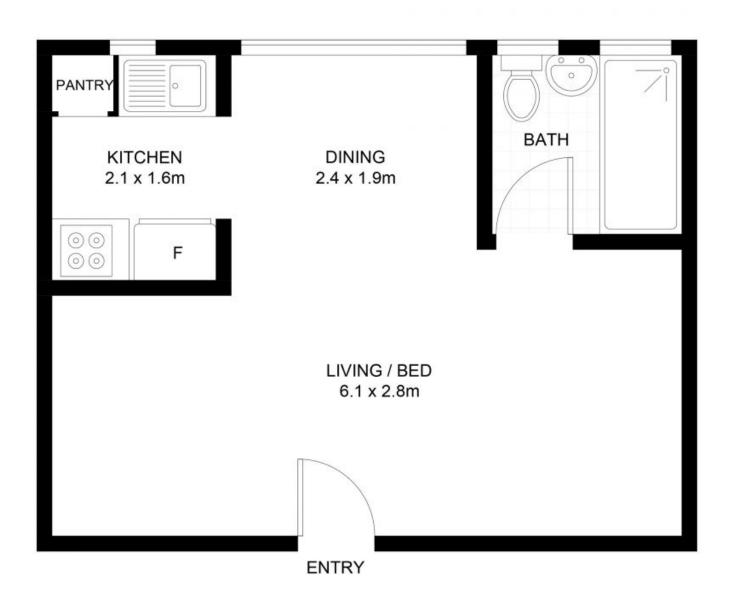

## 1/64 Bayswater Road, Rushcutters Bay

Scale in metres. Indicative only. Dimensions are approximate. All information contained herein is gathered from sources we believe to be reliable. However, we cannot guarantee its accuracy and interested persons should rely on their own a quiries. Some images may contain digital furniture.