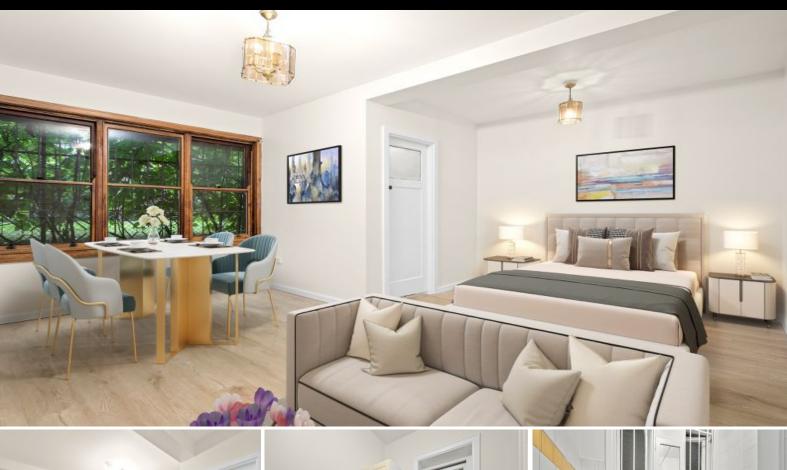

## Chic Studio Apartment

This spacious, sun-filled studio offers the opportunity to enjoy a social, convenient and leisurely lifestyle being minutes from local parks and caf? / nightlife culture. Midway between Edgecliff Station and King's Cross Station. The apartment will impress prospective tenants with its spacious, open layout and superb flexibility.

## Features include:

- ? Elegant art deco security building exudes classic character
- ? Near-new engineered floating floorboards throughout
- ? Separate kitchen with ample cupboard space
- ? Neat & tidy full bathroom