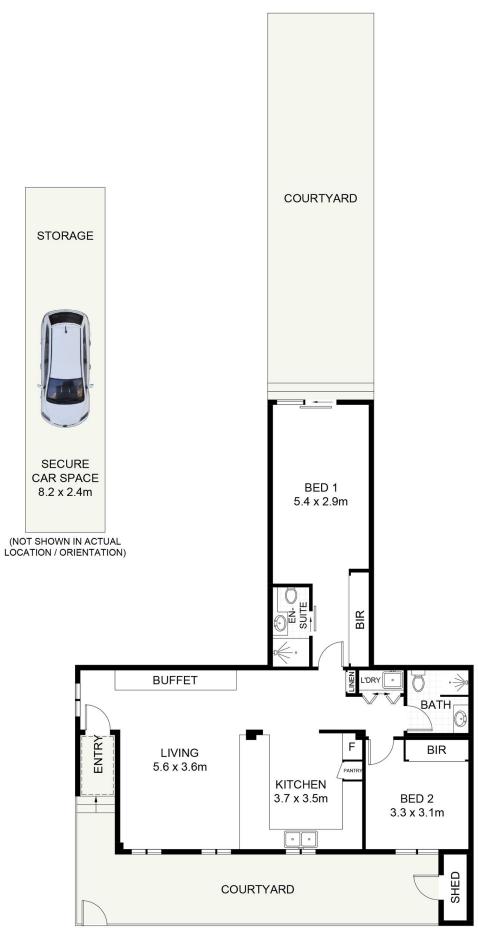

## 9/114-120 The Promenade Sans Souci NSW

Nestled within the charming conversion of the former St. Finbar's Convent, this villa radiates elegance and contemporary design. This superb 175sqm villa boasts a sophisticated blend of vogue finishes with a versatile layout & an emphasis on entertaining, further complimented by an abundance of natural light thanks to its aspect. Perfectly positioned, the property is contained in an exceptionally well-maintained boutique security complex. This is Sans Souci's most prized location, just a stone's throw to all amenities. Don't miss out on this unrivalled opportunity!

## Features include:

- Two generously proportioned bedrooms, with the master bedroom featuring an en-suite & private courtyard
- Spacious open plan living & dining sundrenched in natural light
- A chef's dream kitchen, complete with stone countertops,