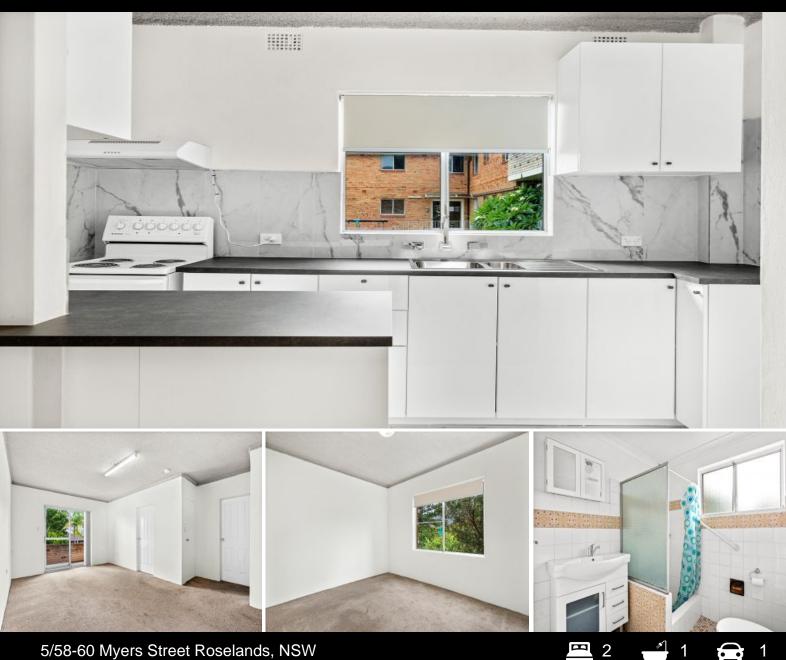

## Two Bedroom Unit In Central Location

Ideal 2 bedroom apartment in a prime location with a short distance to Roselands/Kingsgrove amenities. This apartment offers comfort and ideal living, featuring light filled open plan living with freshly painted interiors flowing to an entertainer's balcony ideal for this summer.

## Features Include:

- 2 Spacious bedrooms both with built in wardrobes
- Light filled open living and dining areas
- Stylish kitchen with a breakfast bar
- Neat bathroom & shared laundry
- Entertainers Balcony ideal for entertaining
- Undercover car port for convenience
- Minutes to all Roselands/Kingsgrove amenities