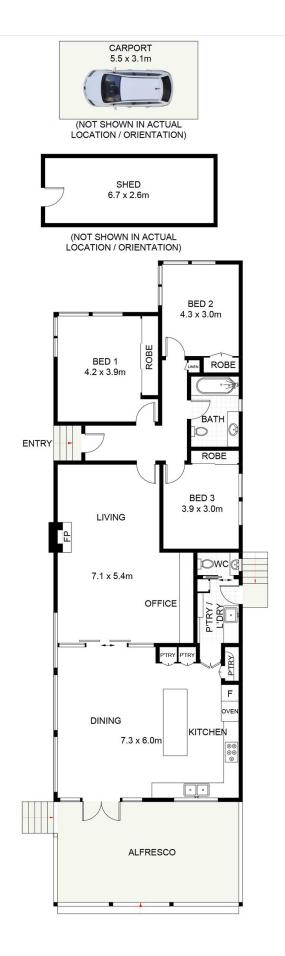

The existing double-brick home boasts three spacious bedrooms, separate lounge and dining areas, and oozes timeless character and charm, high power air conditioning. Revel in the convenience of being just moments away from the vibrant hubs of Bexley and Kingsgrove, only a 5 minute drive to Hurstville Shopping Centre and Train Station, quick access to the M5 motorway, proximity to St. George Hospital, a wealth of local amenities, seamless public transportation options, and effortless connections to Sydney Airport and the bustling Sydney CBD. Don't let this