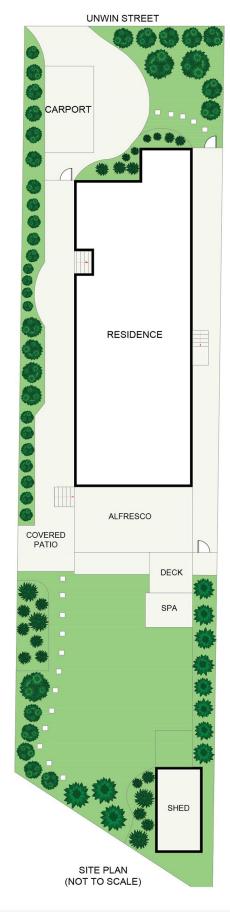

## 64 Unwin Street Bexley NSW

Unlock the opportunity you've been patiently waiting for: the chance to build your dream house. This property's location is unparalleled, offering panoramic and forever unobstructed views of the golf course-a truly rare and thrilling opportunity to create and reside in upscale property on the enchanting Bexley Golf Course.