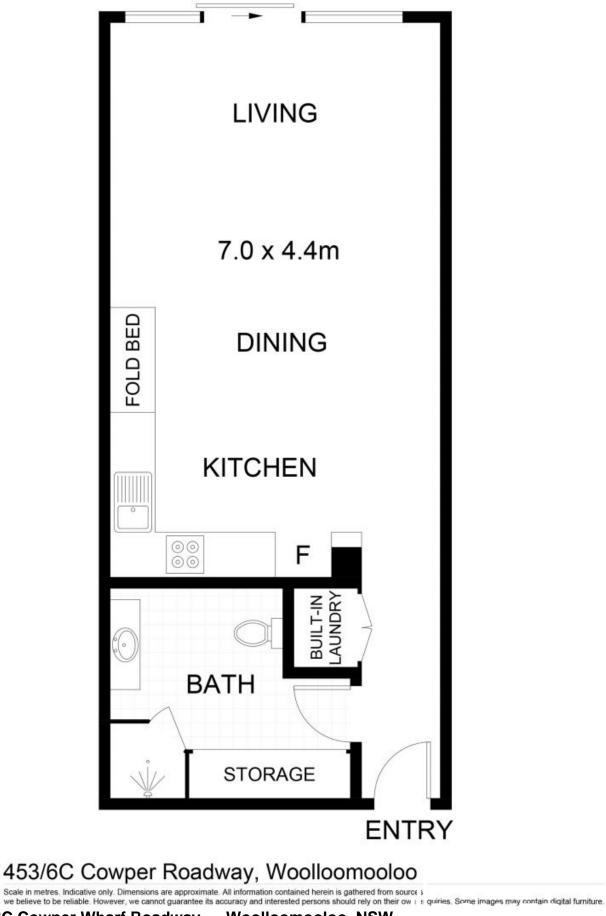

## Highlighted Features:

? Thoughtfully designed for contemporary flair and sophistication.

? Spaciously combined lounge and dining area, brimming with light and modern floorboards throughout.

? Modern kitchen, well-appointed tiled bathroom with internal laundry. convenience and peace of mind.