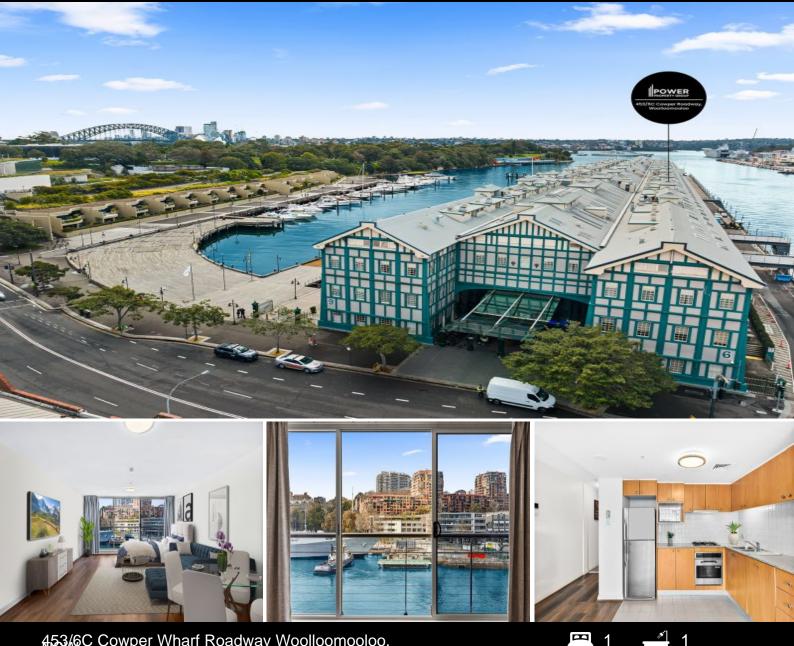

## 453/6C Cowper Wharf Roadway Woolloomooloo,

## CHIC WATERFRONT STUDIO: TIMELESS ELEGANCE AT HISTORIC FINGER WHARF

Nestled on the eastern shoreline of the esteemed historic Finger Wharf, this expansive top floor studio apartment offers a premium urban lifestyle by the waterside. Enjoy the epitome of waterfront elegance, just a brief stroll away from an array of fine dining, charming cafes, efficient transportation options, vibrant galleries, and within walking distance of the CBD, Potts Point and the Botanical Gardens.

## Highlighted Features:

? Thoughtfully designed for contemporary flair and sophistication.

? Spaciously combined lounge and dining area, brimming with light and modern floorboards throughout.

? Modern kitchen, well-appointed tiled bathroom with internal laundry. convenience and peace of mind.