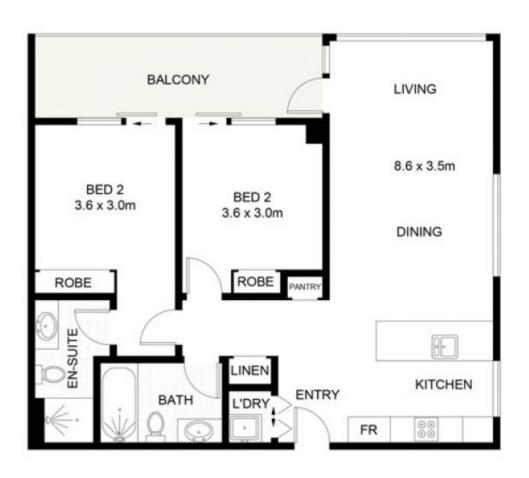

## Furnished 2 Bedroom Apartment in Central Location

Positioned in the heart of Clemton Park Village "Village Green" this open plan two-bedroom apartment is on top of Clemton Park shopping strip, restaurants, cafes, shops & schools. Situated comfortably on level 3. Step outside and find ample room to breathe in the Village Green's open hearted landscaped garden surrounds. Perfectly designed for contemporary indoor/outdoor living, the apartments flow seamlessly from open plan living areas out to the generous balconies .

- 2 spacious bedrooms, master with ensuite and balcony access
- Open plan and light filled living/dining areas
- Chefs' kitchen featuring gas cooking and stone benchtops
- Modern bathroom tiled from floor to ceiling

## 305/70 Charlotte Street, Campsie

Scale in metres. Indicative only. Dimensions are approximate. All information contained herein is gathered from source we believe to be reliable. However, we cannot guarantee its accuracy and interested persons should rely on their owr 1 nquiries. Some images may contain digital furniture.