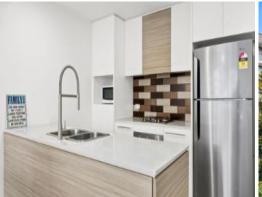

- 2 spacious bedrooms, master with ensuite and balcony access
- Open plan and light filled living/dining areas
- Chefs' kitchen featuring gas cooking and stone benchtops
- Modern bathroom tiled from floor to ceiling