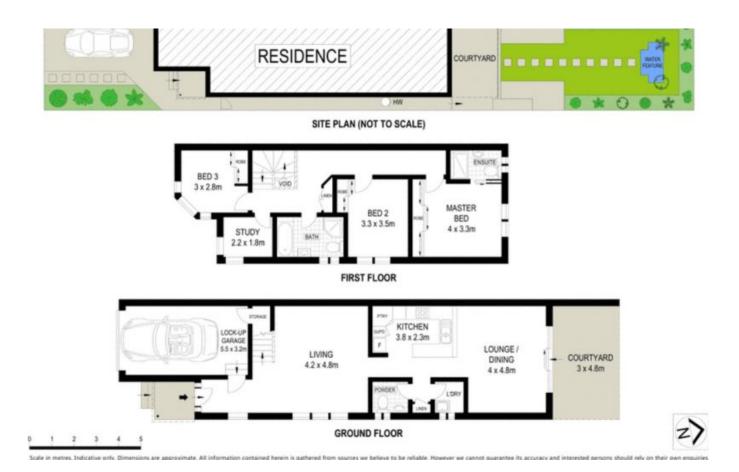

- Functional layout provides versatile separate living spaces
- Open plan lounge/dining flows seamlessly into outdoor area
- Covered entertaining courtyard perfect for alfresco dining
- Beautiful landscaped rear yard shows off tranquil water feature
- Open modern kitchen finished with composite stone benchtops
- Master suite features full length built-in and chic ensuite
- Stylish contemporary bathroom with floor-to-ceiling tiles