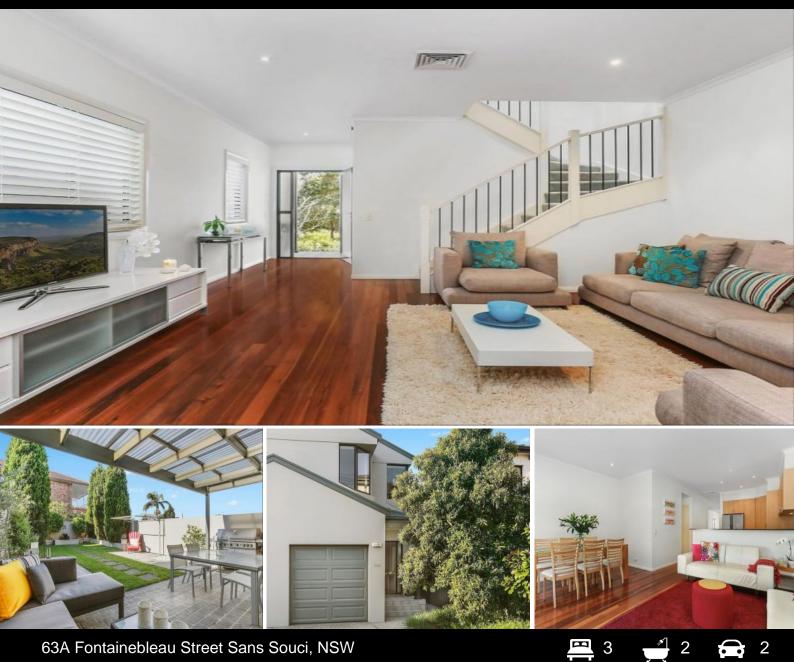

## 63a Fontainebleau Street, Sans Souci NSW 2219

Spacious Modern Duplex In Prime Location.

This beautiful, light filled duplex showcases functional modern design. It's just moments from vibrant cafes and shops, as well as peaceful reserves and beaches.

- Functional layout provides versatile separate living spaces
- Open plan lounge/dining flows seamlessly into outdoor area
- Covered entertaining courtyard perfect for alfresco dining
- Beautiful landscaped rear yard shows off tranquil water feature
- Open modern kitchen finished with composite stone benchtops
- Master suite features full length built-in and chic ensuite
- Stylish contemporary bathroom with floor-to-ceiling tiles