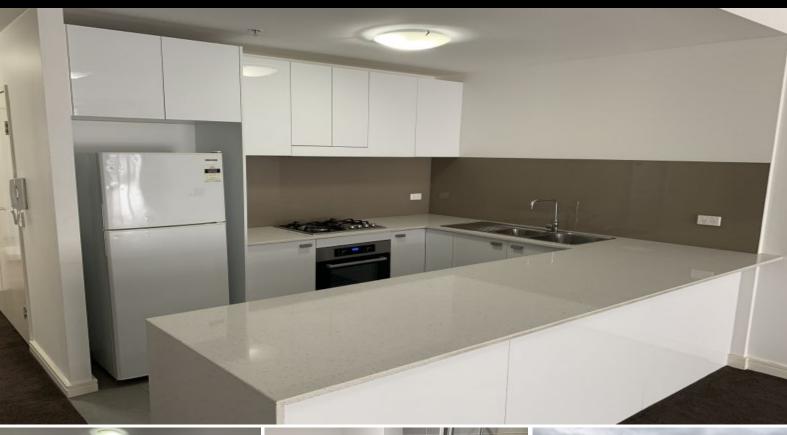

## Features include:

- Two generous sized bedrooms with built ins
- Spacious open plan living (with Split-System aircon) flowing onto large balcony
- Modern bathroom with tub
- Ensuite off main bedroom
- Modern gas kitchen with stainless steel appliances
- Internal Laundry with Dryer