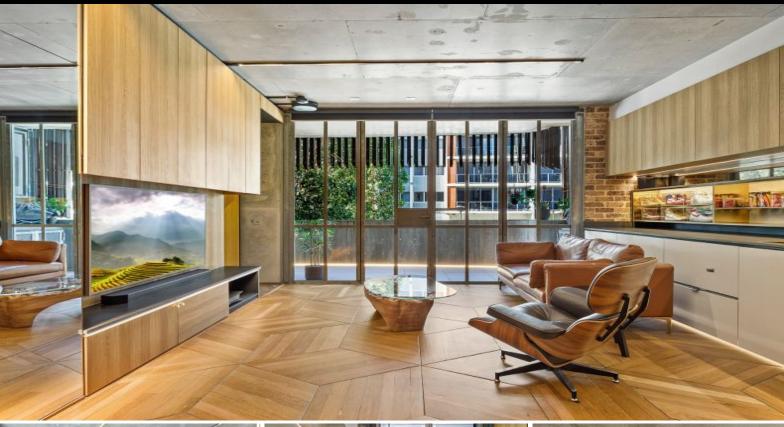

## FULLY FURNIHSED LUXE ONE BEDROOM BATCHPAD!

Truly in a league of its own, this one-bedroom penthouse style apartment boasts designer interiors, a seamless generously sized floorplan with loads of unique features to enjoy. Enjoy the convenience of being moments from central Rosebery, moments from Green Square, local shops, restaurants, cafes, public transport, Sydney Airport & Sydney CBD.

## Features include:

- Stunning main bedroom featuring a pine floating bed with LED lights
- Open plan lounge and dining with a Samsung TV and PlayStation 5
- Ultra-modern bathroom with internal laundry for extra convenience
- Flawless kitchen with integrated appliances and home bar for entertaining
- Bonus features include; study nook upon entry, iPad control throughout the whole unit,  $\ensuremath{\mathsf{d}}$