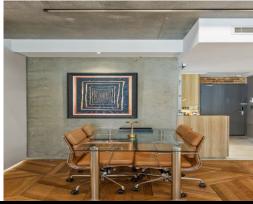

## FULLY FURNIHSED LUXE ONE BEDROOM BATCHPAD!

Truly in a league of its own, this one-bedroom penthouse style apartment boasts designer interiors, a seamless generously sized floorplan with loads of unique features to enjoy. Enjoy the convenience of being moments from central Rosebery, moments from Green Square, local shops, restaurants, cafes, public transport, Sydney Airport & Sydney CBD.

## Features include:

- Stunning main bedroom featuring a pine floating bed with LED lights
- Open plan lounge and dining with a Samsung TV and PlayStation 5
- Ultra-modern bathroom with internal laundry for extra convenience
- Flawless kitchen with integrated appliances and home bar for entertaining
- Bonus features include; study nook upon entry, iPad control throughout the whole unit,  $\ensuremath{\mathsf{d}}$