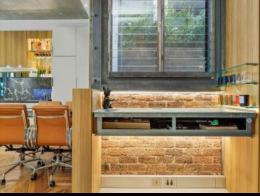

## Features include:

- Stunning main bedroom featuring a pine floating bed with LED lights
- Open plan lounge and dining with a Samsung TV and PlayStation 5
- Ultra-modern bathroom with internal laundry for extra convenience
- Flawless kitchen with integrated appliances and home bar for entertaining
- Bonus features include; study nook upon entry, iPad control throughout the whole unit,  $\ensuremath{\mathsf{d}}$