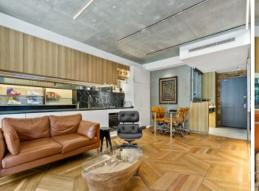

## FULLY FURNIHSED LUXE ONE BEDROOM BATCHPAD!

Truly in a league of its own, this one-bedroom penthouse style apartment boasts designer interiors, a seamless generously sized floorplan with loads of unique features to enjoy. Enjoy the convenience of being moments from central Rosebery, moments from Green Square, local shops, restaurants, cafes, public transport, Sydney Airport & Sydney CBD.

## Features include:

- Stunning main bedroom featuring a pine floating bed with LED lights
- Open plan lounge and dining with a Samsung TV and PlayStation 5
- Ultra-modern bathroom with internal laundry for extra convenience
- Flawless kitchen with integrated appliances and home bar for entertaining
- Bonus features include; study nook upon entry, iPad control throughout the whole unit,  $\ensuremath{\mathsf{d}}$