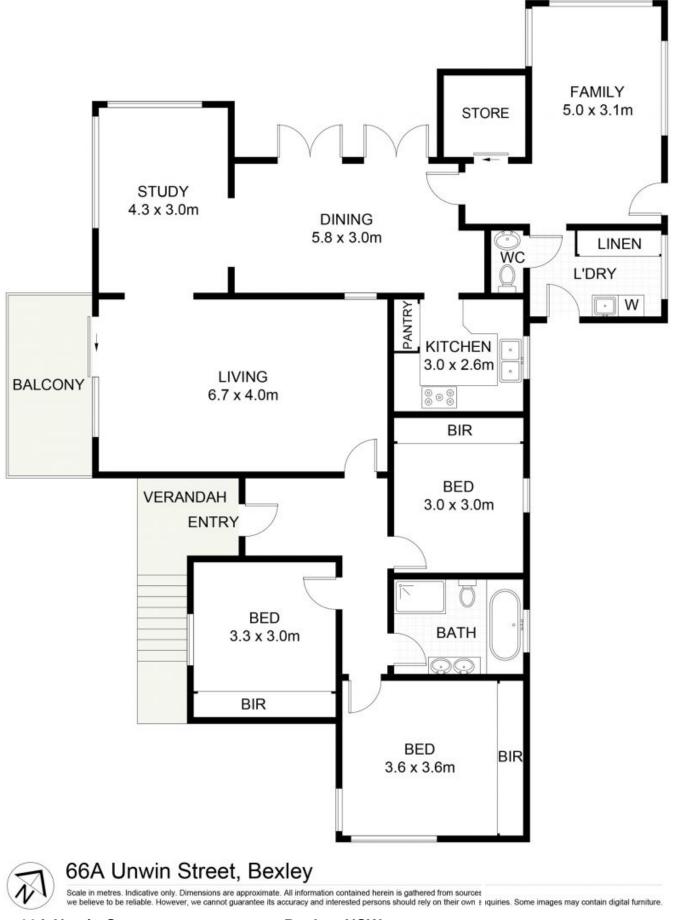

## 66A Unwin Street Bexley, NSW

Set on approximately 970sqm is this DA approved gem for 2X high end luxury homes. The two DA approved homes consist of 4 oversized bedrooms, multiple living areas with high raked ceilings, their own private infinity pools, outdoor entertaining alfresco areas and approximately 450sqm of basement parking.