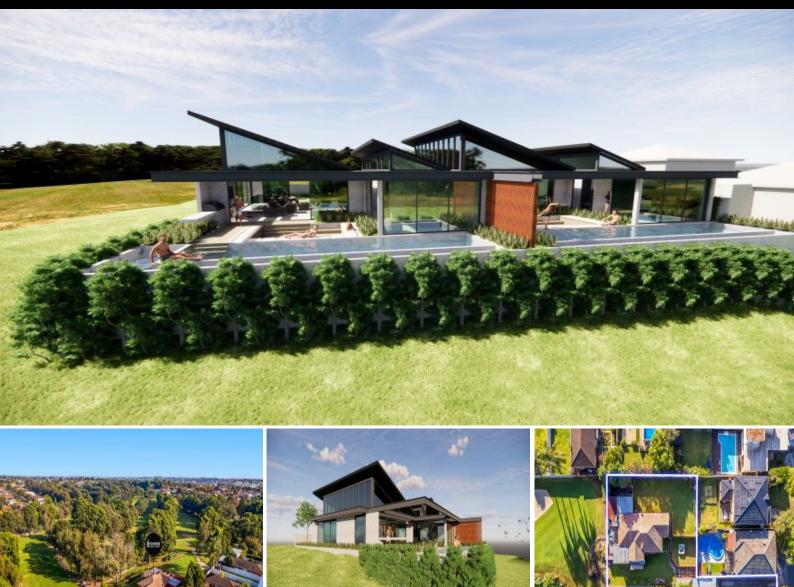

## Bexley's Best Kept Secret!

Never to be replaced or duplicated again, this is Bexley's best offering. Enjoy this extremely rare opportunity to live on Bexley Golf Course, with panoramic golf course views never to be built out.

Set on approximately 970sqm is this DA approved gem for 2X high end luxury homes. The two DA approved homes consist of 4 oversized bedrooms, multiple living areas with high raked ceilings, their own private infinity pools, outdoor entertaining alfresco areas and approximately 450sqm of basement parking.

DA Approved Plans Include: - 2x High End Luxury Homes throughout

**Peter Gribilas** 0434 016 127

4

Δ

66A Unwin Street

Bexley, NSW