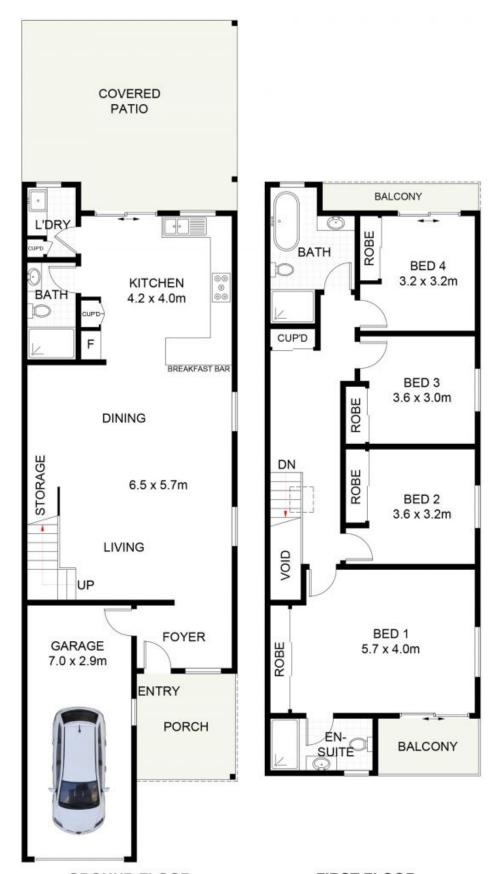

## Entertainers Delight in Quiet Col-De-Sac

Perfectly designed for families to enjoy low maintenance indoor and outdoor living, this generously sized double brick entertainers' duplex is one that you won't want to miss! Featuring 4 spacious bedrooms all with built in wardrobes, wonderful expansive interiors flowing to a stunning entertainer's backyard with an undercover pergola and inground swimming pool. Established in a convenient location with easy access to Rockdale Station and the shopping precinct this dream home could be yours!

## Features include:

- Four spacious bedrooms all with BIR, main bedroom with ensuite and private balcony
- Open plan living and dining area with split system air conditioning

## **Peter Gribilas**

0434 016 127

GROUND FLOOR 4A, Ellerslie Road, Bexley

FIRST FLOOR

Scale in metres. Indicative only, Dimensions are approximate. All information contained herein is gathered from sources we believe to be reliable. However, we cannot guarantee its accuracy and interested persons should rely on their own a iquiries. Some images may contain digital furniture.