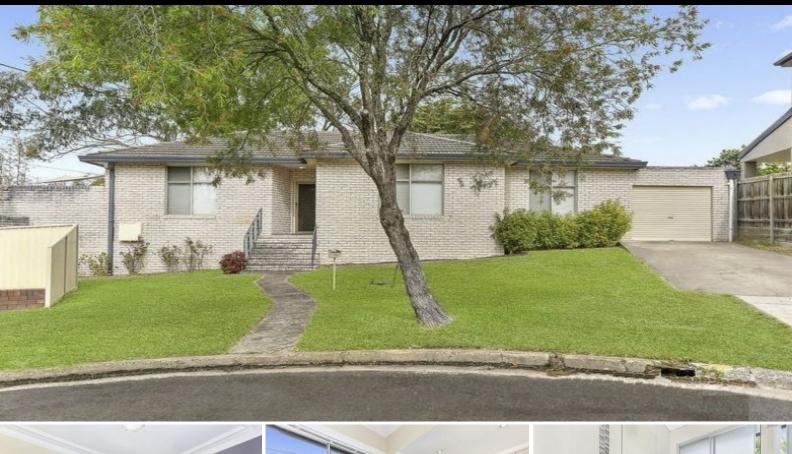

## Family Home ? Minutes to Station

On the edge of a quiet tree-lined cul-de-sac backing Salt Pan Creek reserve, this well-presented home features 4 spacious bedrooms, open plan living/dining flowing to a large entertainer's backyard ? ideal for the kids to run around and play. Centralised in the heart of Padstow, enjoy the locality of being minutes to shops, schools, parklands, public transport, and the M5 Motorway.

Features include:

- Four large bedrooms, two with built-in robes
- Large lounge room & separate dining area with air-conditioning
- Neat kitchen with stainless steel appliances & dishwasher
- Modern bathroom with tiled from floor to ceiling + external toilet
- Huge automatic garage with workbench space + internal laundry