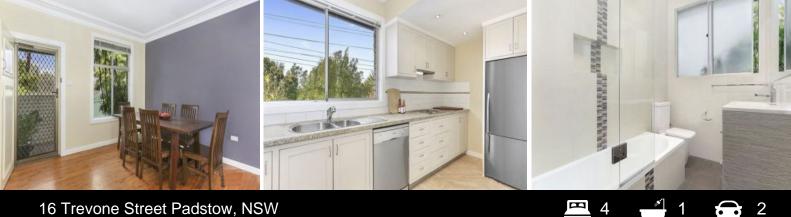

Features include:

- Four large bedrooms, two with built-in robes
- Large lounge room & separate dining area with air-conditioning
- Neat kitchen with stainless steel appliances & dishwasher
- Modern bathroom with tiled from floor to ceiling + external toilet
- Huge automatic garage with workbench space + internal laundry