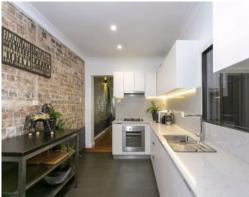

## Features include:

- 3 generous sized bedrooms, 2 with built in wardrobes
- Bonus sunroom ? ideal for a home office for people working from home
- Combined living and dining areas complimented with air-conditioning
- Updated kitchen with loads of cupboard space + gas cooking