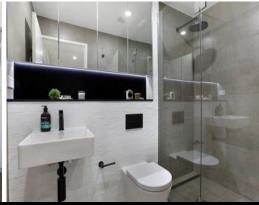

## Features include:

- Floating timber floors throughout
- Two generously proportioned bedrooms with built in wardrobes. Master bedroom with ensuite
- Spacious open plan living and dining area leading onto north-facing, sun-filled balcony with stunning views of Sydney city skyline
- Modern, gourmet kitchen with stainless steel appliances including a gas stove and dishwasher
- Internal hideaway laundry with dryer