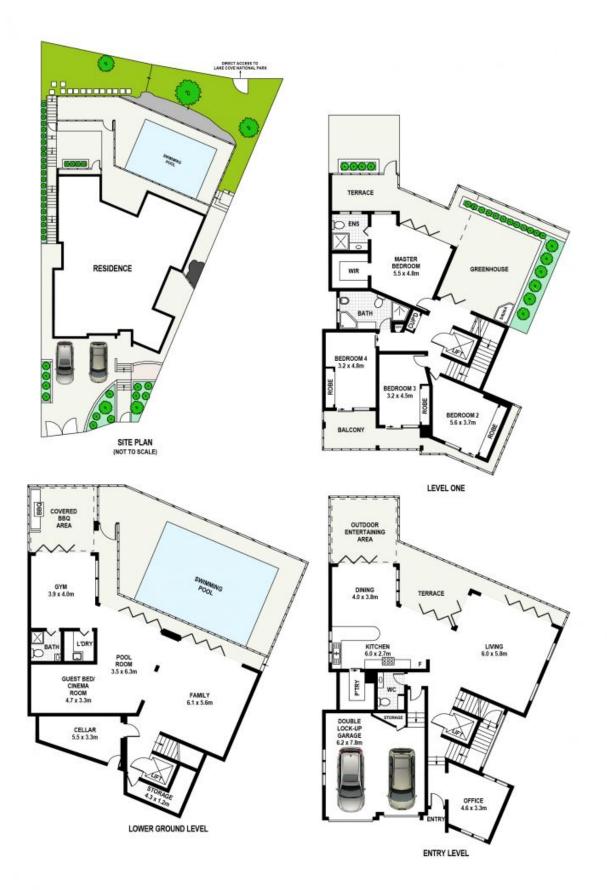

32 Myee Crescent Lane Cove West, NSW

## LANE COVE WESTS, NEW SUBURB RECORD!

Peacefully positioned for a lifestyle of superb tranquility, this idyllic sanctuary delivers uninterrupted 180-degree views across the lush botanical surrounds of the Lane Cove River and national parklands. Impeccably constructed with the finest finishes throughout, this stunning home is built to last, with the expansive design spilling onto sun washed balconies at the front and rear of every level. Retreat to luxury in this magnificent residence, while enjoying exceptional convenience moments from prestigious schools, village shops and transport.

## Features include:

- State-of-the-art double brick build with three levels of suspended concrete
- Sweeping open plan design provides the quintessential family layout

**Peter Gribilas** 

**Kristian Contos** 

## 32 Myee Crescent, Lane Cove West