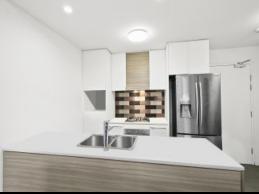

#### Features include:

- 2 spacious bedrooms with built in wardrobes & ensuite to the main
- Open plan living and dining area with air conditioning for extra comfort
- Modern kitchen with stainless steel appliances, brekkie bar & gas cooking
- Neat & tidy main bathroom + internal laundry for convenience