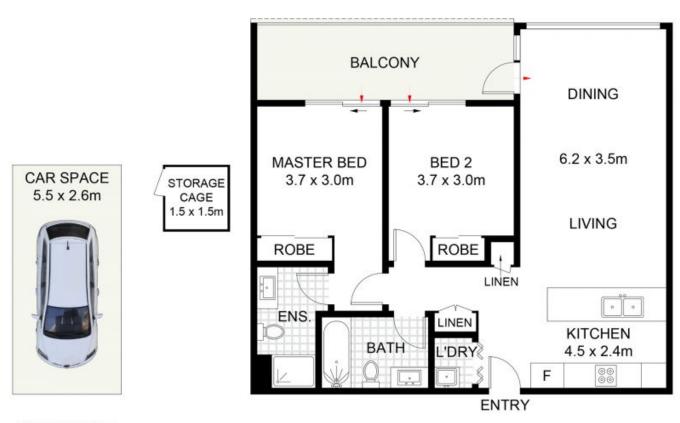

## Private 2 Bedroom Apartment in Central Location

Located in the heart of Clemton Park Village, this generous two-bedroom apartment is one you don't want to miss! Situated comfortably on level 4, this apartment features two spaciously sized bedrooms, open plan living and dining flowing to a private balcony overlooking the complex. Being just on top of the village, enjoy the easy accessibility to Coles, Cafes, Restaurants & all local amenities.

#### Features include:

- 2 spacious bedrooms with built in wardrobes & ensuite to the main
- Open plan living and dining area with air conditioning for extra comfort
- Modern kitchen with stainless steel appliances, brekkie bar & gas cooking
- Neat & tidy main bathroom + internal laundry for convenience

# 412/52 Charlotte Street, Campsie

Scale in metres. Indicative only. Dimensions are approximate. All information contained herein is gathered from sources we believe to be reliable. However, we cannot guarantee its accuracy and interested persons should rely on their own equipments. Some images may contain digital furniture.