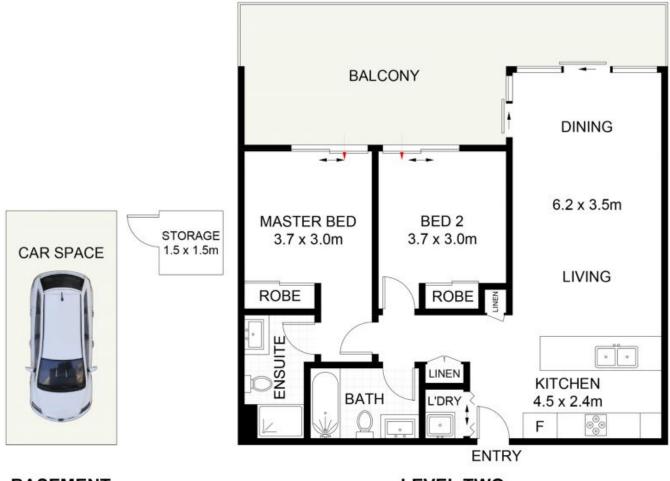

go

**Peter Gribilas** 0434 016 127

BASEMENT

LEVEL TWO

101/68 Charlotte Street, Campsie

Scale in metres. Indicative only. Dimensions are approximate. All information contained herein is gathered from sources we believe to be reliable. However, we cannot guarantee its accuracy and interested persons should rely on their own a iquiries. Some images may contain digital furniture.