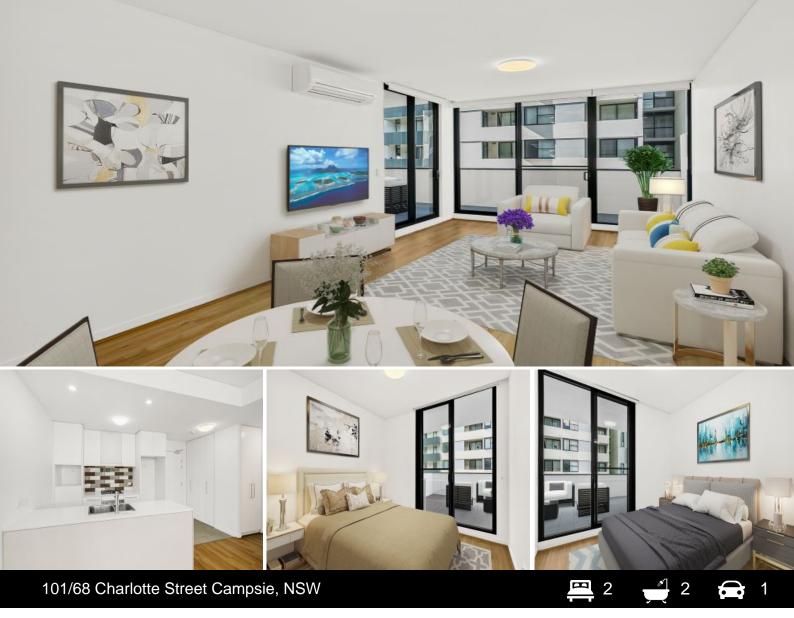

## Spacious 2 Bedroom Apartment in Clemton Park Village!

Ideally located, this open plan two-bedroom apartment is on top of Clemton Park shopping strip, restaurants, cafes, shops & schools. Situated securely on level 2, this apartment ideal for first home buyers or those seeking an easy-care lifestyle. Featuring two spacious bedrooms, open plan living/dining which flows to a huge entertainer's balcony ? perfect to entertain all year round! Make this one a must to see!

Features include:

- 2 spacious bedrooms, master with ensuite and both with balcony access
- Open plan and light filled living/dining areas with air conditioning
- Chefs' kitchen featuring gas cooking and a brekkie bar for families on the

go

**Peter Gribilas** 0434 016 127

BASEMENT

LEVEL TWO

101/68 Charlotte Street, Campsie

Scale in metres. Indicative only. Dimensions are approximate. All information contained herein is gathered from sources we believe to be reliable. However, we cannot guarantee its accuracy and interested persons should rely on their own a iquiries. Some images may contain digital furniture.

101/68 Charlotte Street

Campsie, NSW