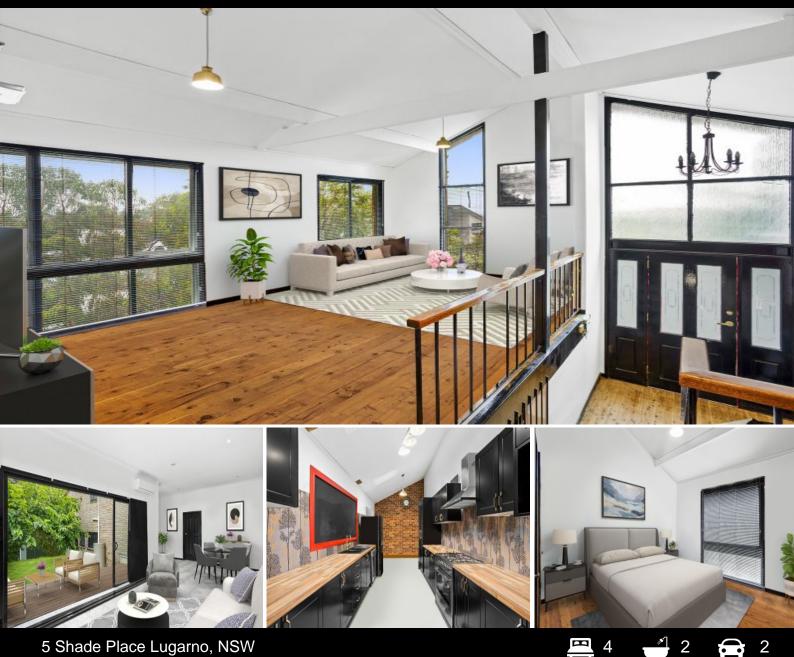

## Family Home in Ultra-Convenient Location.

Designed to inspire effortless family living, this well-proportioned dual level brick home showcases a versatile floorplan with contemporary features. Set in a private col-de-sac and only a stone's throw away to all Lugarno schools, shops, parks, cafes, restaurants and transport, don't miss out on stepping into this peaceful lifestyle.

Features Include:

- 4 generously sized bedrooms + master bedroom with ensuite
- Open plan living areas with high ceilings flowing out to an outdoor deck
- Contemporary kitchen with stainless steel appliances & gas cooking
- Main bathroom with separate toilet + internal laundry with external access

- Private col-de-sac street with driveway parking & ample off-street parking

**Peter Gribilas** 0434 016 127

5 Shade Place

N

Lugarno, NSW