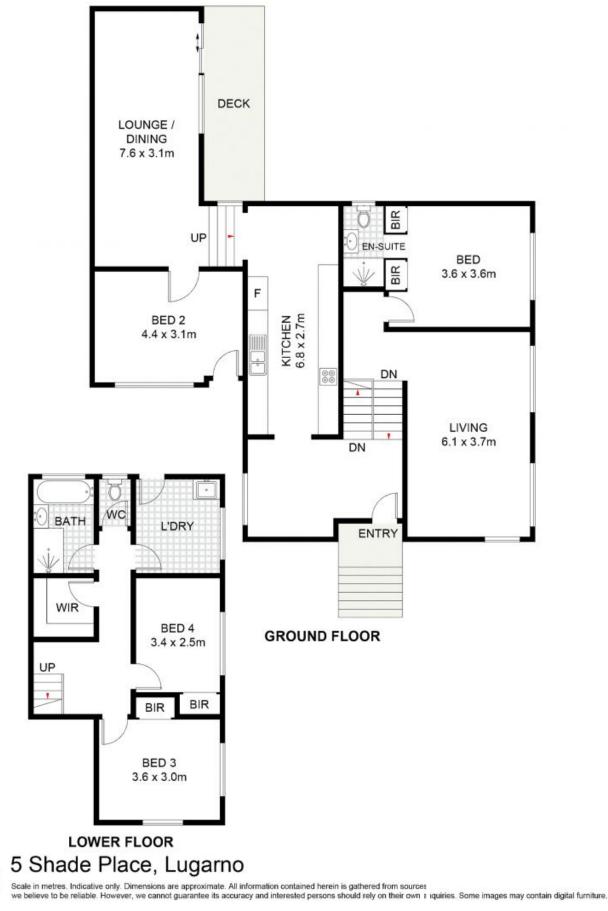

Features Include:

- 4 generously sized bedrooms + master bedroom with ensuite
- Open plan living areas with high ceilings flowing out to an outdoor deck
- Contemporary kitchen with stainless steel appliances & gas cooking
- Main bathroom with separate toilet + internal laundry with external access

- Private col-de-sac street with driveway parking & ample off-street parking

**Peter Gribilas** 0434 016 127

5 Shade Place

N

Lugarno, NSW