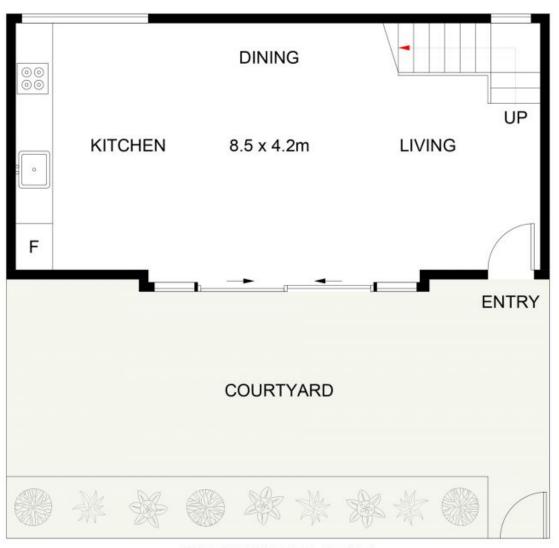

NSW

### Spacious & Centrally Located Loft Storey Apartment

This contemporary, bright, and spacious one bedroom apartment is set at the most convenient location in the heart of Rockdale! Set across two levels, buyers will appreciate the spacious lounge area, complete bedroom privacy upstairs and stunning courtyard to entertain all year round. The complex also offers an inground swimming pool and fully functional gym! Only moments' walk to Rockdale Train Station, schools, cafes, and Rockdale Plaza Shopping Centre.

#### Features include:

- Generously sized bedroom on upper level with floor to ceiling windows
- Spacious lounge and dining area with air conditioning
- Modern kitchen with gas cooking and stainless-steel appliances

#### **Peter Gribilas**

0434 016 127



## **FIRST FLOOR**



# **GROUND FLOOR**