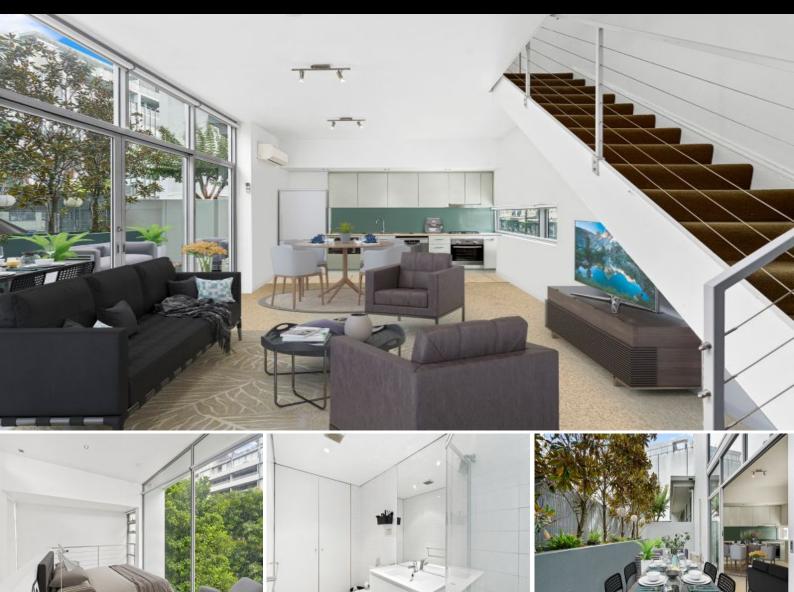

### Spacious & Centrally Located Loft Storey Apartment

This contemporary, bright, and spacious one bedroom apartment is set at the most convenient location in the heart of Rockdale! Set across two levels, buyers will appreciate the spacious lounge area, complete bedroom privacy upstairs and stunning courtyard to entertain all year round. The complex also offers an inground swimming pool and fully functional gym! Only moments' walk to Rockdale Train Station, schools, cafes, and Rockdale Plaza Shopping Centre.

#### Features include:

- Generously sized bedroom on upper level with floor to ceiling windows
- Spacious lounge and dining area with air conditioning
- Modern kitchen with gas cooking and stainless-steel appliances