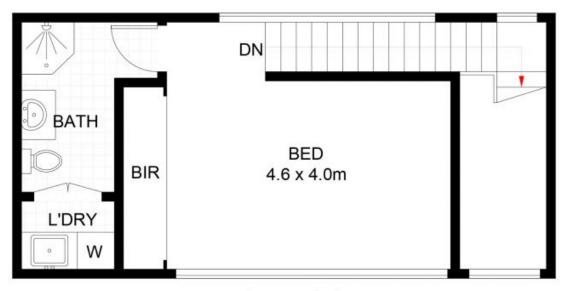

ces Highway Rockdale, NSW

### Spacious & Centrally Located Loft Storey Apartment

This contemporary, bright, and spacious one bedroom apartment is set at the most convenient location in the heart of Rockdale! Set across two levels, buyers will appreciate the spacious lounge area, complete bedroom privacy upstairs and stunning courtyard to entertain all year round. The complex also offers an inground swimming pool and fully functional gym! Only moments' walk to Rockdale Train Station, schools, cafes, and Rockdale Plaza Shopping Centre.

#### Features include:

- Generously sized bedroom on upper level with floor to ceiling windows
- Spacious lounge and dining area with air conditioning
- Modern kitchen with gas cooking and stainless-steel appliances

#### **Peter Gribilas**

0434 016 127



## **FIRST FLOOR**



# **GROUND FLOOR**