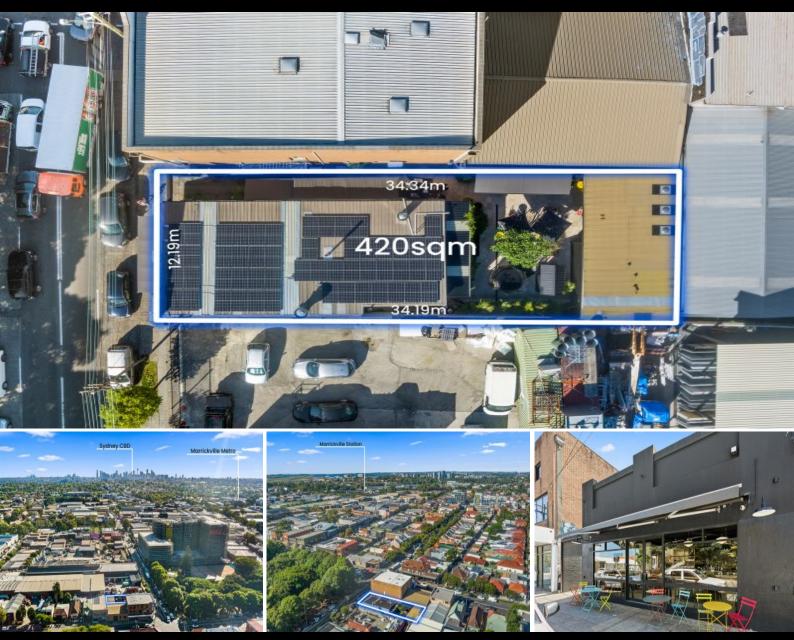

## 199 Victoria Road Marrickville, NSW

## Blue Chip Real Estate in Heart of Marrickville!

Offered for the first time in 45 years, is this 420sqm building in Central Marrickville. The property is 750m from Sydenham Train Station and a 4-minute drive to Marrickville Train Station offering quick access to Sydney Airport and Sydney CBD!

## Features include:

- FSR 3:1
- B4 Zoning
- 23 Meter Height Limit
- Established Tenant with Great Rental Return of \$70,000 per annum.
- Stone throws away to Sydenham or Marrickville Train Station, Sydney Airport & Sydney CBD.