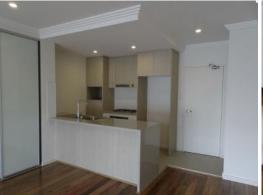

## Features include:

- Ultra modern
- Spacious bedroom with built-in wardrobes
- Entertainment sized balcony
- Internal laundry with dryer
- Split system air-conditioning
- Modern kitchen with stainless steel appliances and dishwasher
- Timber flooring with carpeted bedroom