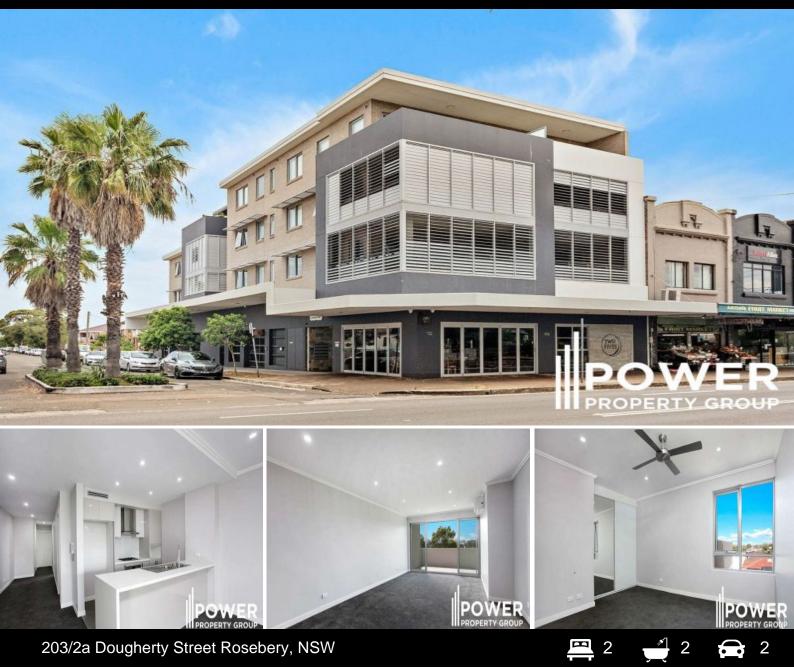

## **Designer Penthouse Style Apartment**

Truly in a class of it's own, this two bedroom penthouse style apartment boasts designer interiors, a seamless and generously sized floorplan. Enjoy sweeping city views and the convenience of being moments from East Village shopping centre, Sydney CBD and Sydney Airport.

Features include:

- Two spacious bedrooms with built-in wardrobes
- Air conditioning
- Oversized combined living and dining area flowing onto sun-filled entertainer's balcony
- Modern kitchen with stainless steel appliances, gas cooking and ample storage space
- Stunning bathroom and ensuite
- Modern internal laundry