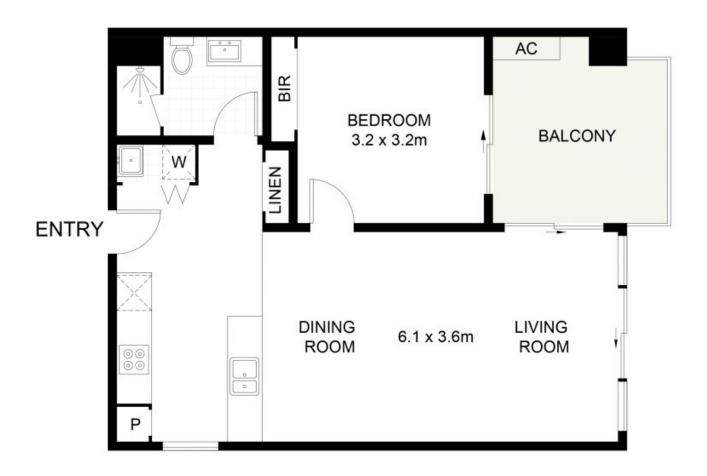

# D2610/53-55 Wilson Street, Botany

Scale in metres. Indicative only. Dimensions are approximate. All information contained herein is gathered from x urces we believe to be reliable. However, we cannot guarantee its accuracy and interested persons should rely on their own enquiries.