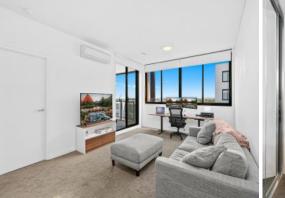

## Top Floor Apartment with District City Views!

Located in the prestigious "Tailor's Walk", this contemporary apartment offers convenience and comfortable living in a private setting. Enjoy the open plan living with balcony access through the lounge room and bedroom. Also offering the added convenience of being a short walk to nearby cafes, transport, shops and a short drive to Sydney CBD and Eastern Suburbs beaches. This is a fantastic opportunity for first homebuyers and investors alike!

#### Features include:

- Roomy bedroom with built in wardrobe + direct access to stunning balcony
- Chefs' kitchen fully equipped with gas cooking & stainless-steel appliances