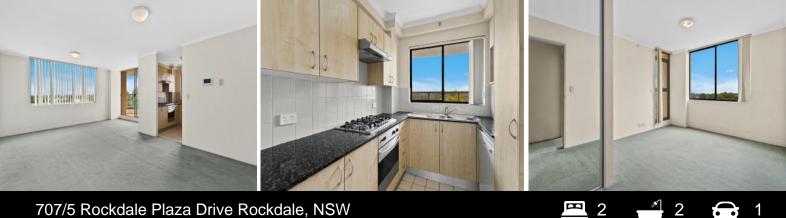

Features include:

- 2 Generously sized bedrooms with BIR
- Spacious lounge and dining area
- Kitchen with stainless steel appliances & gas cooking
- Large bathroom + ensuite to the main
- Internal laundry for your convenience
- Car space in basement parking with ample visitor parking