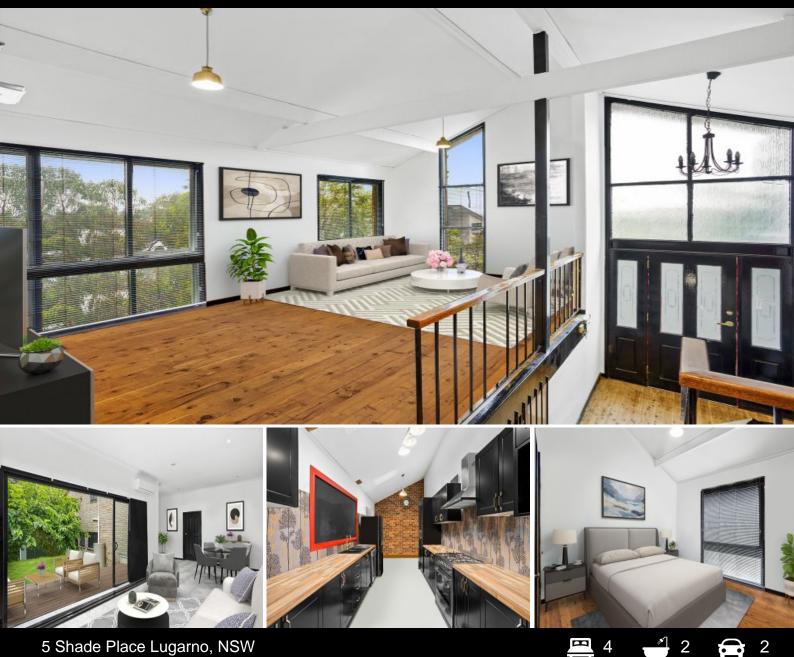

## Priced to Sell | Family Home in Ultra-Convenient Location.

Designed to inspire effortless family living, this well-proportioned dual level brick home showcases a versatile floorplan with contemporary features. Set in a private col-de-sac with an approximate land size of 556.4sqm and only a stone's throw away to all Lugarno schools, shops, parks, cafes, restaurants and transport, don't miss out on stepping into this peaceful lifestyle.

Features Include:

- 4 generously sized bedrooms + master bedroom with ensuite
- Open plan living areas with high ceilings flowing out to an outdoor deck
- Contemporary kitchen with stainless steel appliances & gas cooking
- Main bathroom with separate toilet + internal laundry with external access