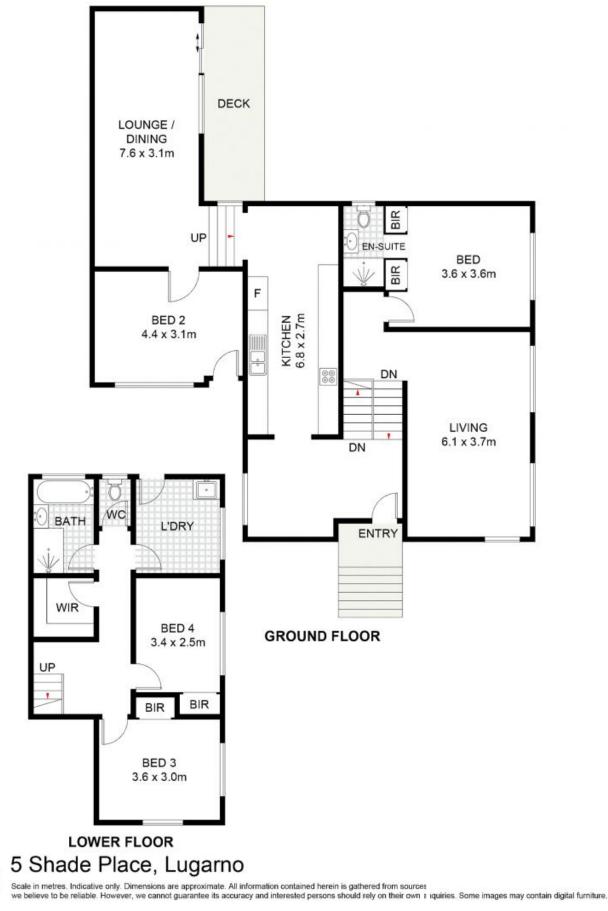

Features Include:

- 4 generously sized bedrooms + master bedroom with ensuite
- Open plan living areas with high ceilings flowing out to an outdoor deck
- Contemporary kitchen with stainless steel appliances & gas cooking
- Main bathroom with separate toilet + internal laundry with external access