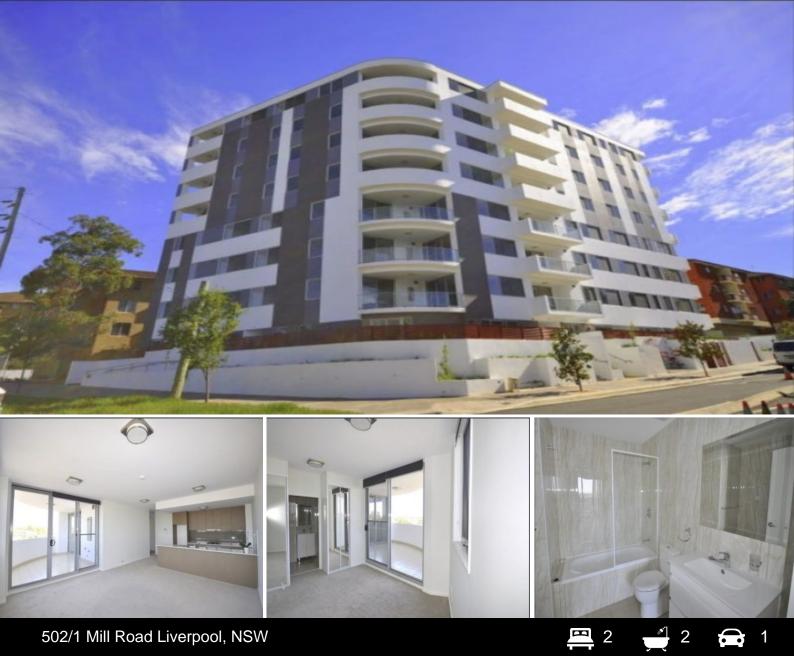

## Spacious 2 Bedroom Apartment

Located in the heart of Liverpool, is this generously sized two bedroom apartment on level 5. Enjoy the spacious living and dining areas complimented by a huge entertainers balcony. Only minutes away from local Liverpool amenities, Westfield Liverpool & transport.

Features include:

- 2 good sized bedrooms with built ins
- Master bedroom with ensuite bathroom
- Open plan lounge room and dining area
- Modern kitchen with stainless steel appliances & gas cooking
- Neat & tidy bathroom + internal laundry for convenience
- Covered balcony with great views from level 5
- Single car space in basement carpark & intercom/lift facilities