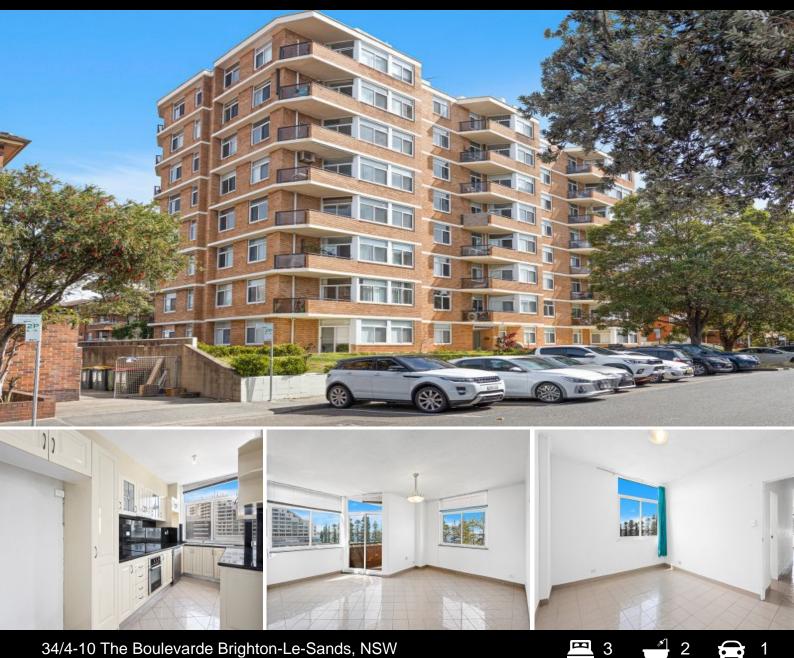

## Water Views From Every Room!

Located directly across the road from Brighton Le Sands Beach, this north facing Three-bedroom apartment enjoys stunning water views. Enjoy the convenience of being moments from transport, shops, restaurants/cafes and a short drive to Sydney Airport and Sydney CBD.

Features Include: Three well sized bedroom, with built-ins Modern bathroom and powder room Internal Laundry Open plan kitchen with breakfast bar Spacious living area leading to the balcony Security building and parking Lift access Tiled floors throughout