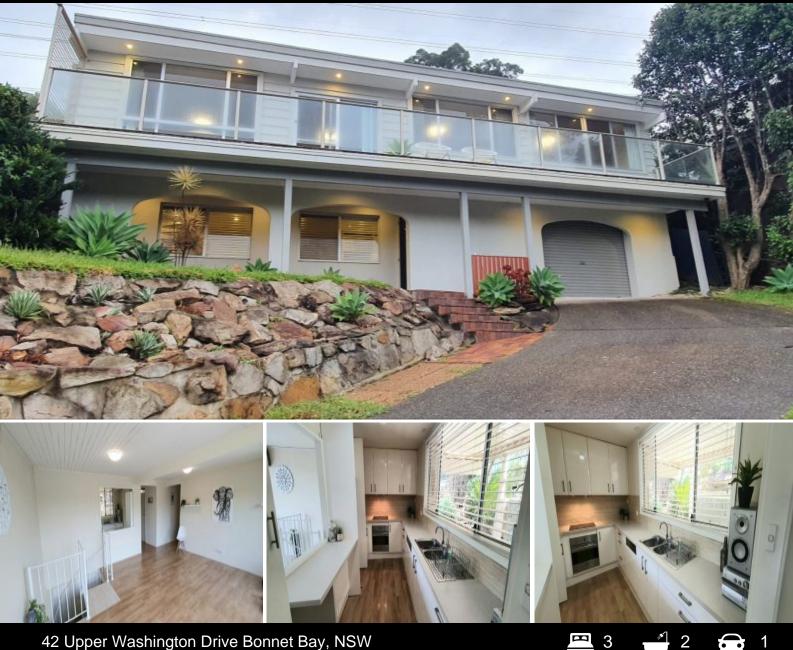

## 42 Upper Washington Drive Bonnet Bay, NSW

## Family Home with Amazing Views!

This tastefully updated four bedroom house is situated in a quiet & leafy street with panoramic views of Bonnet Bay and surroundings. Enjoy the convenience of being moments from cafes, restaurants, Westfield Miranda and the water's edge!

Features include:

- 3 sun-filled and spacious bedrooms with built-in wardrobes
- Open plan living and dining area
- Modern kitchen with stainless steel appliances and ample storage space
- Spacious grassed backyard with outdoor entertaining area
- Additional powder room
- Additional teenage retreat