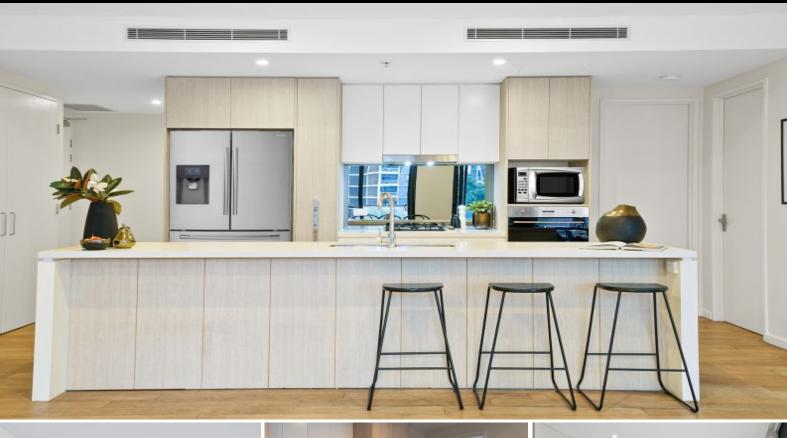

### 3 **Bedroom** Executive Penthouse Style Apartment!

Be impressed with this breathtaking 3-bedroom corner apartment located in the heart of Mascot. Being 167sqm (total) this penthouse design apartment is situated in a luxurious complex with only one common wall, the residence features open plan living/dining flowing to a sun-drenched huge entertainers' balcony! Being only moments' walk to all amenities including Mascot train station, schools, shops, cafes, restaurants, parks and Sydney CBD. Make this one a must to see!

### Features include:

- 3 spacious bedrooms all with built in wardrobes, main with ensuite & walk in wardrobe
- Freshly painted interiors, ducted air-conditioning throughout & intercom