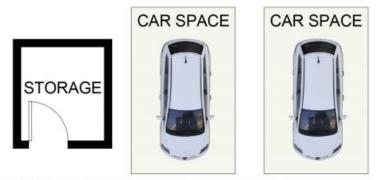

# 510/9A Kent Road, Mascot

Scale in metres. Indicative only. Dimensions are approximate. All information contained herein is gathered from source a we believe to be reliable. However, we cannot guarantee its accuracy and interested persons should rely on their ow in a quiries. Some images may contain digital furniture.