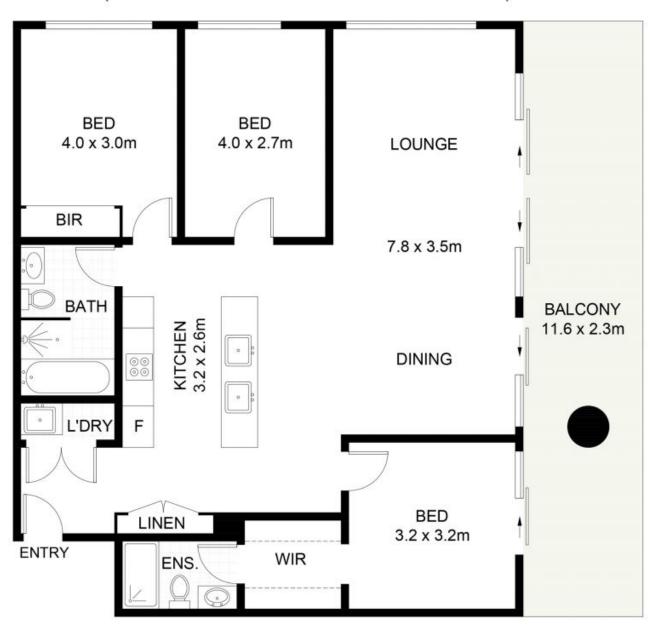

### 3 **Bedroom** Executive Penthouse Style Apartment!

Be impressed with this breathtaking 3-bedroom corner apartment located in the heart of Mascot. Being 167sqm (total) this penthouse design apartment is situated in a luxurious complex with only one common wall, the residence features open plan living/dining flowing to a sun-drenched huge entertainers' balcony! Being only moments' walk to all amenities including Mascot train station, schools, shops, cafes, restaurants, parks and Sydney CBD. Make this one a must to see!

### Features include:

- 3 spacious bedrooms all with built in wardrobes, main with ensuite & walk in wardrobe
- Freshly painted interiors, ducted air-conditioning throughout & intercom

# 510/9A Kent Road, Mascot

Scale in metres. Indicative only. Dimensions are approximate. All information contained herein is gathered from source a we believe to be reliable. However, we cannot guarantee its accuracy and interested persons should rely on their ow in a quiries. Some images may contain digital furniture.