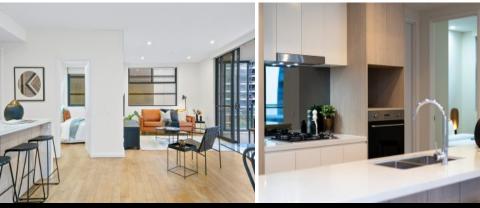

### 3 **Bedroom** Executive Penthouse Style Apartment!

Be impressed with this breathtaking 3-bedroom corner apartment located in the heart of Mascot. Being 167sqm (total) this penthouse design apartment is situated in a luxurious complex with only one common wall, the residence features open plan living/dining flowing to a sun-drenched huge entertainers' balcony! Being only moments' walk to all amenities including Mascot train station, schools, shops, cafes, restaurants, parks and Sydney CBD. Make this one a must to see!